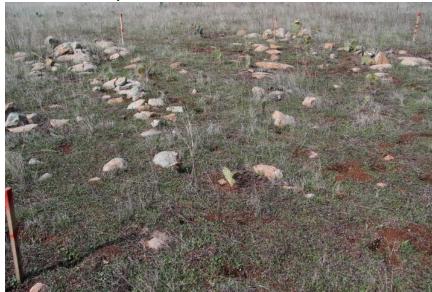

Field trial record sheet: Site 1 - 1% Glyphosate & Synertrol Spray 3.30PM 03/03/2014 Completed: Bridie O'Reilly

| WEATHER                                                                                                 | Temperature                  | Humidity                  | Wind                  |               | Precipitation                                                           | 03/2014                                         | Cloud cover                                      |
|---------------------------------------------------------------------------------------------------------|------------------------------|---------------------------|-----------------------|---------------|-------------------------------------------------------------------------|-------------------------------------------------|--------------------------------------------------|
|                                                                                                         | □<10°C                       | Low 31%                   | Light                 |               | None                                                                    |                                                 | None - clear                                     |
|                                                                                                         | □ 11-20°C                    | ☐ Medium                  | ☐ Moderate            |               | Occasional s                                                            | showers                                         | ☐ Patchy high cloud                              |
|                                                                                                         | 21-30°C (29°C)               | ☐ High                    | ☐ Heavy               |               | ☐ Continuous                                                            | rain                                            | ☐ Medium cloud cover                             |
|                                                                                                         | □ >31°C                      |                           |                       |               |                                                                         |                                                 | ☐ Overcast                                       |
| LOCATION                                                                                                | ☐ Public                     | Location:                 | GPS                   |               | Size of property/area                                                   |                                                 | <b>Notes:</b> 3 test sites in area of juveniles, |
|                                                                                                         | Private                      | Greenhill Bridge<br>Rd    | S<br>E                |               | 100 acres                                                               |                                                 | mature plants injected a few months ago.         |
| TERRAIN AND                                                                                             | Terrain                      | Surface                   | Vegetation            |               | <b>Notes:</b> the 3 sites were located in an open area with no trees or |                                                 |                                                  |
| VEGETATION                                                                                              | □Flat                        | ☐ Little rock             | Grassland             |               | shrubs. There v                                                         | bs. There was a very gentle slope, facing west. |                                                  |
|                                                                                                         | Moderate slope               | Occasional rock           | ☐ Scrub               |               |                                                                         |                                                 |                                                  |
|                                                                                                         | ☐ Steep slope                | ☐ Rocky                   | ☐ Open woodlan        | d             |                                                                         |                                                 |                                                  |
|                                                                                                         | ☐ Combination                | ☐ Variable                | ☐ Dense woodlar       | nd            |                                                                         |                                                 |                                                  |
|                                                                                                         |                              |                           | ☐ Combination         |               |                                                                         |                                                 |                                                  |
| CACTUS                                                                                                  | Density Maturity Clumps      |                           |                       | Water content |                                                                         | Notes:                                          |                                                  |
| GROWTH                                                                                                  | Sparse                       | Mainly young              | None                  | None          |                                                                         |                                                 |                                                  |
| PATTERNS                                                                                                | Medium                       | ☐ 75% young               | Occasional            |               | ☐ Medium                                                                |                                                 |                                                  |
|                                                                                                         | ☐ Dense                      | ☐ 50% young               | •                     |               | $\square$ High                                                          |                                                 |                                                  |
|                                                                                                         | ☐ Combination                | ☐ 25% young               |                       |               | ☐ Variable depending                                                    |                                                 |                                                  |
|                                                                                                         |                              | ☐ Mainly mature           | ☐ Extensive both      |               | on location                                                             |                                                 |                                                  |
| TREATMENT                                                                                               | Wipe-Out 450gm/L             | 1% Wipe-Out &             | Dose                  |               | ☐ Injection                                                             |                                                 | Notes: Synertrol Horti Oil: 905gm/L              |
|                                                                                                         | glyphosate)                  | 3% Synertrol              | Saturation spray      |               | Spray                                                                   |                                                 | emulsifiable botanical oil, 10ml/3L              |
| FOLLOWUP: Total number cacti in monitoring plot = 20  Total number cacti treated = 20  % treated = 100% |                              |                           |                       |               |                                                                         |                                                 | % treated = 100%                                 |
| Results 1 month                                                                                         | 90% Treated cacti            | 10% Treated cacti         | 0% Treated cacti      |               | Treated cacti                                                           | Notes: 2 plants showing yellowing               |                                                  |
| Date 03/04/2014                                                                                         | unaffected                   | damaged                   | dead                  |               | owing                                                                   | Notes:                                          |                                                  |
| Results 2 months<br>Date 01/05/2014                                                                     | 50% Treated cacti unaffected | 50% Treated cacti damaged | 0% Treated cacti dead |               | % Treated cacti No egrowing                                             |                                                 |                                                  |
| Results 3 months                                                                                        | 50% Treated cacti            | 25% Treated cacti         | 25% Treated           |               | Treated cacti                                                           | Notes: o                                        | nly very small juvenile cactus dead              |
| <b>Date</b> 1/06/2014                                                                                   | unaffected                   | damaged                   | cacti dead            |               | owing                                                                   | Notes. 0                                        | my very sman juvenne cactus dead                 |
| Results 4 months                                                                                        | 25% Treated cacti            | 40% Treated cacti         | 35% Treated           |               | Treated cacti                                                           |                                                 |                                                  |
| Date 2/07/2014                                                                                          | unaffected                   | damaged/dying             | cacti dead            |               | owing                                                                   |                                                 |                                                  |

3 month follow up 1 June 2014

4 month follow up 2 July 2014

Site 1 damaged and dying dying plants

6 month follow up 2 October 2014