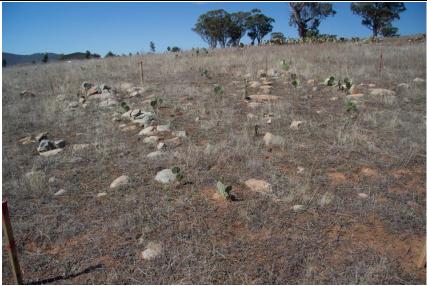

Field trial record sheet: Site 1 - 1% Glyphosate & Synertrol Spray 3.30PM 03/03/2014 Completed: Bridie O'Reilly

| WEATHER                                                                                                 | Temperature                  | Humidity                  | Wind                  |               | Precipitation                                                           | 03/2014                                         | Cloud cover                                      |
|---------------------------------------------------------------------------------------------------------|------------------------------|---------------------------|-----------------------|---------------|-------------------------------------------------------------------------|-------------------------------------------------|--------------------------------------------------|
|                                                                                                         | □<10°C                       | Low 31%                   | Light                 |               | None                                                                    |                                                 | None - clear                                     |
|                                                                                                         | □ 11-20°C                    | ☐ Medium                  | ☐ Moderate            |               | Occasional s                                                            | showers                                         | ☐ Patchy high cloud                              |
|                                                                                                         | 21-30°C (29°C)               | ☐ High                    | ☐ Heavy               |               | ☐ Continuous                                                            | rain                                            | ☐ Medium cloud cover                             |
|                                                                                                         | □ >31°C                      |                           |                       |               |                                                                         |                                                 | ☐ Overcast                                       |
| LOCATION                                                                                                | ☐ Public                     | Location:                 | GPS                   |               | Size of property/area                                                   |                                                 | <b>Notes:</b> 3 test sites in area of juveniles, |
|                                                                                                         | Private                      | Greenhill Bridge<br>Rd    | S<br>E                |               | 100 acres                                                               |                                                 | mature plants injected a few months ago.         |
| TERRAIN AND                                                                                             | Terrain                      | Surface                   | Vegetation            |               | <b>Notes:</b> the 3 sites were located in an open area with no trees or |                                                 |                                                  |
| VEGETATION                                                                                              | □Flat                        | ☐ Little rock             | Grassland             |               | shrubs. There v                                                         | bs. There was a very gentle slope, facing west. |                                                  |
|                                                                                                         | Moderate slope               | Occasional rock           | ☐ Scrub               |               |                                                                         |                                                 |                                                  |
|                                                                                                         | ☐ Steep slope                | ☐ Rocky                   | ☐ Open woodlan        | d             |                                                                         |                                                 |                                                  |
|                                                                                                         | ☐ Combination                | ☐ Variable                | ☐ Dense woodlar       | nd            |                                                                         |                                                 |                                                  |
|                                                                                                         |                              |                           | ☐ Combination         |               |                                                                         |                                                 |                                                  |
| CACTUS                                                                                                  | Density Maturity Clumps      |                           |                       | Water content |                                                                         | Notes:                                          |                                                  |
| GROWTH                                                                                                  | Sparse                       | Mainly young              | None                  | None          |                                                                         |                                                 |                                                  |
| PATTERNS                                                                                                | Medium                       | ☐ 75% young               | Occasional            |               | ☐ Medium                                                                |                                                 |                                                  |
|                                                                                                         | ☐ Dense                      | ☐ 50% young               | •                     |               | $\square$ High                                                          |                                                 |                                                  |
|                                                                                                         | ☐ Combination                | ☐ 25% young               |                       |               | ☐ Variable depending                                                    |                                                 |                                                  |
|                                                                                                         |                              | ☐ Mainly mature           | ☐ Extensive both      |               | on location                                                             |                                                 |                                                  |
| TREATMENT                                                                                               | Wipe-Out 450gm/L             | 1% Wipe-Out &             | Dose                  |               | ☐ Injection                                                             |                                                 | Notes: Synertrol Horti Oil: 905gm/L              |
|                                                                                                         | glyphosate)                  | 3% Synertrol              | Saturation spray      |               | Spray                                                                   |                                                 | emulsifiable botanical oil, 10ml/3L              |
| FOLLOWUP: Total number cacti in monitoring plot = 20  Total number cacti treated = 20  % treated = 100% |                              |                           |                       |               |                                                                         |                                                 | % treated = 100%                                 |
| Results 1 month                                                                                         | 90% Treated cacti            | 10% Treated cacti         | 0% Treated cacti      |               | Treated cacti                                                           | Notes: 2 plants showing yellowing               |                                                  |
| Date 03/04/2014                                                                                         | unaffected                   | damaged                   | dead                  |               | owing                                                                   | Notes:                                          |                                                  |
| Results 2 months<br>Date 01/05/2014                                                                     | 50% Treated cacti unaffected | 50% Treated cacti damaged | 0% Treated cacti dead |               | % Treated cacti No egrowing                                             |                                                 |                                                  |
| Results 3 months                                                                                        | 50% Treated cacti            | 25% Treated cacti         | 25% Treated           |               | Treated cacti                                                           | Notes: o                                        | nly very small juvenile cactus dead              |
| <b>Date</b> 1/06/2014                                                                                   | unaffected                   | damaged                   | cacti dead            |               | owing                                                                   | Notes. 0                                        | my very sman juvenne cactus dead                 |
| Results 4 months                                                                                        | 25% Treated cacti            | 40% Treated cacti         | 35% Treated           |               | Treated cacti                                                           |                                                 |                                                  |
| Date 2/07/2014                                                                                          | unaffected                   | damaged/dying             | cacti dead            |               | owing                                                                   |                                                 |                                                  |

3 month follow up 1 June 2014

4 month follow up 2 July 2014

Site 1 damaged and dying dying plants

6 month follow up 2 October 2014