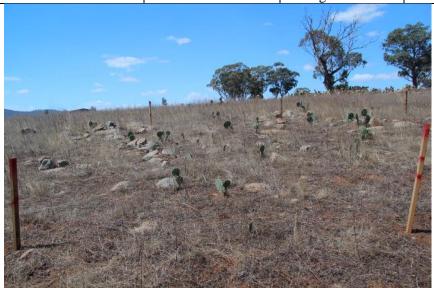

Field trial record sheet: Site 1 - 1% Glyphosate & Synertrol Spray 3.30PM 03/03/2014 Completed: Bridie O'Reilly

| WEATHER                                                                                                 | Temperature                  | Humidity                  | Wind                  |               | Precipitation                                                           | 03/2014                                         | Cloud cover                                      |
|---------------------------------------------------------------------------------------------------------|------------------------------|---------------------------|-----------------------|---------------|-------------------------------------------------------------------------|-------------------------------------------------|--------------------------------------------------|
|                                                                                                         | □<10°C                       | Low 31%                   | Light                 |               | None                                                                    |                                                 | None - clear                                     |
|                                                                                                         | □ 11-20°C                    | ☐ Medium                  | ☐ Moderate            |               | Occasional s                                                            | showers                                         | ☐ Patchy high cloud                              |
|                                                                                                         | 21-30°C (29°C)               | ☐ High                    | ☐ Heavy               |               | ☐ Continuous                                                            | rain                                            | ☐ Medium cloud cover                             |
|                                                                                                         | □ >31°C                      |                           |                       |               |                                                                         |                                                 | ☐ Overcast                                       |
| LOCATION                                                                                                | ☐ Public                     | Location:                 | GPS                   |               | Size of property/area                                                   |                                                 | <b>Notes:</b> 3 test sites in area of juveniles, |
|                                                                                                         | Private                      | Greenhill Bridge<br>Rd    | S<br>E                |               | 100 acres                                                               |                                                 | mature plants injected a few months ago.         |
| TERRAIN AND                                                                                             | Terrain                      | Surface                   | Vegetation            |               | <b>Notes:</b> the 3 sites were located in an open area with no trees or |                                                 |                                                  |
| VEGETATION                                                                                              | □Flat                        | ☐ Little rock             | Grassland             |               | shrubs. There v                                                         | bs. There was a very gentle slope, facing west. |                                                  |
|                                                                                                         | Moderate slope               | Occasional rock           | ☐ Scrub               |               |                                                                         |                                                 |                                                  |
|                                                                                                         | ☐ Steep slope                | ☐ Rocky                   | ☐ Open woodlan        | d             |                                                                         |                                                 |                                                  |
|                                                                                                         | ☐ Combination                | ☐ Variable                | ☐ Dense woodlar       | nd            |                                                                         |                                                 |                                                  |
|                                                                                                         |                              |                           | ☐ Combination         |               |                                                                         |                                                 |                                                  |
| CACTUS                                                                                                  | Density Maturity Clumps      |                           |                       | Water content |                                                                         | Notes:                                          |                                                  |
| GROWTH                                                                                                  | Sparse                       | Mainly young              | None                  | None          |                                                                         |                                                 |                                                  |
| PATTERNS                                                                                                | Medium                       | ☐ 75% young               | Occasional            |               | ☐ Medium                                                                |                                                 |                                                  |
|                                                                                                         | ☐ Dense                      | ☐ 50% young               | •                     |               | $\square$ High                                                          |                                                 |                                                  |
|                                                                                                         | ☐ Combination                | ☐ 25% young               |                       |               | ☐ Variable depending                                                    |                                                 |                                                  |
|                                                                                                         |                              | ☐ Mainly mature           | ☐ Extensive both      |               | on location                                                             |                                                 |                                                  |
| TREATMENT                                                                                               | Wipe-Out 450gm/L             | 1% Wipe-Out &             | Dose                  |               | ☐ Injection                                                             |                                                 | Notes: Synertrol Horti Oil: 905gm/L              |
|                                                                                                         | glyphosate)                  | 3% Synertrol              | Saturation spray      |               | Spray                                                                   |                                                 | emulsifiable botanical oil, 10ml/3L              |
| FOLLOWUP: Total number cacti in monitoring plot = 20  Total number cacti treated = 20  % treated = 100% |                              |                           |                       |               |                                                                         |                                                 | % treated = 100%                                 |
| Results 1 month                                                                                         | 90% Treated cacti            | 10% Treated cacti         | 0% Treated cacti      |               | Treated cacti                                                           | Notes: 2 plants showing yellowing               |                                                  |
| Date 03/04/2014                                                                                         | unaffected                   | damaged                   | dead                  |               | owing                                                                   | Notes:                                          |                                                  |
| Results 2 months<br>Date 01/05/2014                                                                     | 50% Treated cacti unaffected | 50% Treated cacti damaged | 0% Treated cacti dead |               | % Treated cacti No egrowing                                             |                                                 |                                                  |
| Results 3 months                                                                                        | 50% Treated cacti            | 25% Treated cacti         | 25% Treated           |               | Treated cacti                                                           | Notes: o                                        | nly very small juvenile cactus dead              |
| <b>Date</b> 1/06/2014                                                                                   | unaffected                   | damaged                   | cacti dead            |               | owing                                                                   | Notes. 0                                        | my very sman juvenne cactus dead                 |
| Results 4 months                                                                                        | 25% Treated cacti            | 40% Treated cacti         | 35% Treated           |               | Treated cacti                                                           |                                                 |                                                  |
| Date 2/07/2014                                                                                          | unaffected                   | damaged/dying             | cacti dead            |               | owing                                                                   |                                                 |                                                  |

3 month follow up 1 June 2014

4 month follow up 2 July 2014

Site 1 damaged and dying dying plants

6 month follow up 2 October 2014