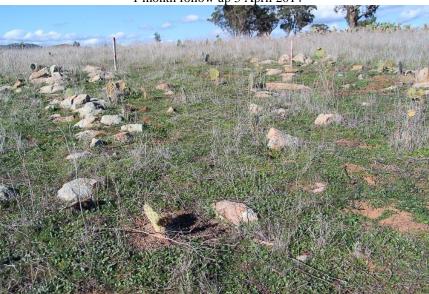

Field trial record sheet: Site 1 - 1% Glyphosate & Synertrol Spray 3.30PM 03/03/2014 Completed: Bridie O'Reilly

| WEATHER                                                                                                 | Temperature                  | Humidity                  | Wind                  |               | Precipitation                                                           | 03/2014                                         | Cloud cover                                      |
|---------------------------------------------------------------------------------------------------------|------------------------------|---------------------------|-----------------------|---------------|-------------------------------------------------------------------------|-------------------------------------------------|--------------------------------------------------|
|                                                                                                         | □<10°C                       | Low 31%                   | Light                 |               | None                                                                    |                                                 | None - clear                                     |
|                                                                                                         | □ 11-20°C                    | ☐ Medium                  | ☐ Moderate            |               | Occasional s                                                            | showers                                         | ☐ Patchy high cloud                              |
|                                                                                                         | 21-30°C (29°C)               | ☐ High                    | ☐ Heavy               |               | ☐ Continuous                                                            | rain                                            | ☐ Medium cloud cover                             |
|                                                                                                         | □ >31°C                      |                           |                       |               |                                                                         |                                                 | ☐ Overcast                                       |
| LOCATION                                                                                                | ☐ Public                     | Location:                 | GPS                   |               | Size of property/area                                                   |                                                 | <b>Notes:</b> 3 test sites in area of juveniles, |
|                                                                                                         | Private                      | Greenhill Bridge<br>Rd    | S<br>E                |               | 100 acres                                                               |                                                 | mature plants injected a few months ago.         |
| TERRAIN AND                                                                                             | Terrain                      | Surface                   | Vegetation            |               | <b>Notes:</b> the 3 sites were located in an open area with no trees or |                                                 |                                                  |
| VEGETATION                                                                                              | □Flat                        | ☐ Little rock             | Grassland             |               | shrubs. There v                                                         | bs. There was a very gentle slope, facing west. |                                                  |
|                                                                                                         | Moderate slope               | Occasional rock           | ☐ Scrub               |               |                                                                         |                                                 |                                                  |
|                                                                                                         | ☐ Steep slope                | ☐ Rocky                   | ☐ Open woodlan        | d             |                                                                         |                                                 |                                                  |
|                                                                                                         | ☐ Combination                | ☐ Variable                | ☐ Dense woodlar       | nd            |                                                                         |                                                 |                                                  |
|                                                                                                         |                              |                           | ☐ Combination         |               |                                                                         |                                                 |                                                  |
| CACTUS                                                                                                  | Density Maturity Clumps      |                           |                       | Water content |                                                                         | Notes:                                          |                                                  |
| GROWTH                                                                                                  | Sparse                       | Mainly young              | None                  | None          |                                                                         |                                                 |                                                  |
| PATTERNS                                                                                                | Medium                       | ☐ 75% young               | Occasional            |               | ☐ Medium                                                                |                                                 |                                                  |
|                                                                                                         | ☐ Dense                      | ☐ 50% young               | •                     |               | $\square$ High                                                          |                                                 |                                                  |
|                                                                                                         | ☐ Combination                | ☐ 25% young               |                       |               | ☐ Variable depending                                                    |                                                 |                                                  |
|                                                                                                         |                              | ☐ Mainly mature           | ☐ Extensive both      |               | on location                                                             |                                                 |                                                  |
| TREATMENT                                                                                               | Wipe-Out 450gm/L             | 1% Wipe-Out &             | Dose                  |               | ☐ Injection                                                             |                                                 | Notes: Synertrol Horti Oil: 905gm/L              |
|                                                                                                         | glyphosate)                  | 3% Synertrol              | Saturation spray      |               | Spray                                                                   |                                                 | emulsifiable botanical oil, 10ml/3L              |
| FOLLOWUP: Total number cacti in monitoring plot = 20  Total number cacti treated = 20  % treated = 100% |                              |                           |                       |               |                                                                         |                                                 | % treated = 100%                                 |
| Results 1 month                                                                                         | 90% Treated cacti            | 10% Treated cacti         | 0% Treated cacti      |               | Treated cacti                                                           | Notes: 2 plants showing yellowing               |                                                  |
| Date 03/04/2014                                                                                         | unaffected                   | damaged                   | dead                  |               | owing                                                                   | Notes:                                          |                                                  |
| Results 2 months<br>Date 01/05/2014                                                                     | 50% Treated cacti unaffected | 50% Treated cacti damaged | 0% Treated cacti dead |               | % Treated cacti No egrowing                                             |                                                 |                                                  |
| Results 3 months                                                                                        | 50% Treated cacti            | 25% Treated cacti         | 25% Treated           |               | Treated cacti                                                           | Notes: o                                        | nly very small juvenile cactus dead              |
| <b>Date</b> 1/06/2014                                                                                   | unaffected                   | damaged                   | cacti dead            |               | owing                                                                   | Notes. 0                                        | my very sman juvenne cactus dead                 |
| Results 4 months                                                                                        | 25% Treated cacti            | 40% Treated cacti         | 35% Treated           |               | Treated cacti                                                           |                                                 |                                                  |
| Date 2/07/2014                                                                                          | unaffected                   | damaged/dying             | cacti dead            |               | owing                                                                   |                                                 |                                                  |

3 month follow up 1 June 2014

4 month follow up 2 July 2014

Site 1 damaged and dying dying plants

6 month follow up 2 October 2014