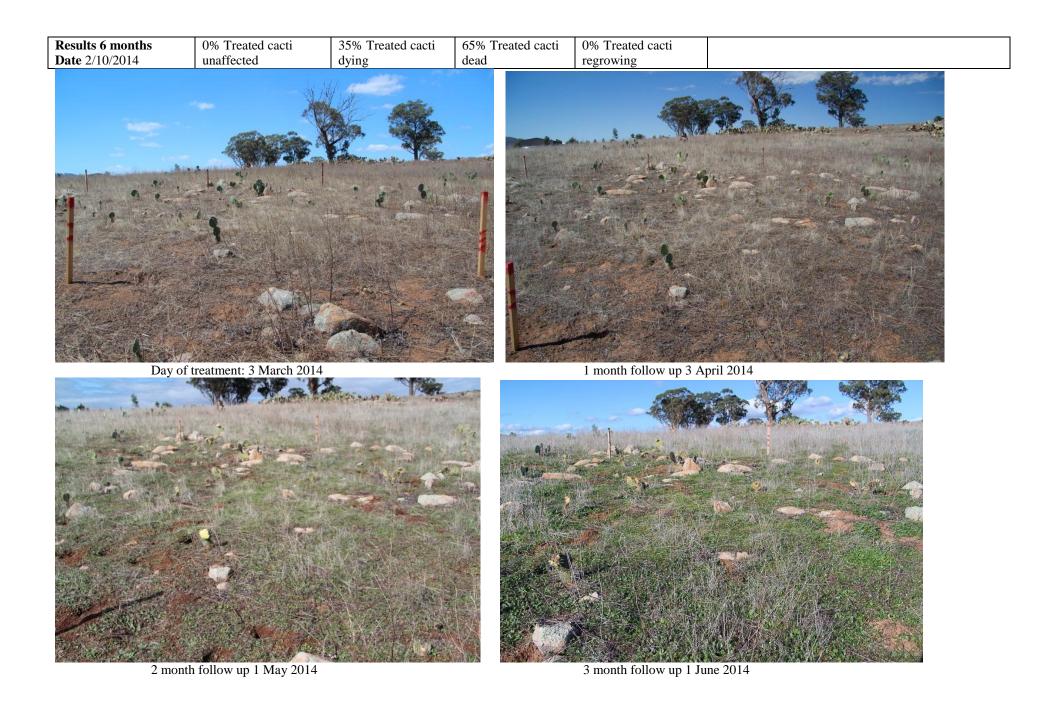

| WEATHER                            | Temperature                     | Humidity                     | Wind                   |                               | Precipitation                   |         | Cloud cover                                 |
|------------------------------------|---------------------------------|------------------------------|------------------------|-------------------------------|---------------------------------|---------|---------------------------------------------|
|                                    | $\Box < 10^{\circ}C$            | Low 31%                      | Light                  |                               | None                            |         | None - clear                                |
|                                    | □ 11-20°C                       | Medium                       | ☐ Moderate             |                               |                                 | showers | □ Patchy high cloud                         |
|                                    | 21-30°C (29°C)                  | $\square$ High               | □ Heavy                |                               |                                 |         | ☐ Medium cloud cover                        |
|                                    |                                 |                              |                        |                               |                                 | 14111   |                                             |
|                                    | □ >31°C                         | Location:                    | GPS                    |                               | <u>C'</u>                       | 4       | Overcast Notes: 3 test sites in one area of |
| LOCATION                           | Public                          | Greenhill Bridge             | S<br>S                 |                               | Size of property/area 100 acres |         | juveniles, mature plants had been           |
|                                    | <b>Private</b>                  | Rd                           |                        |                               |                                 |         | injected a few months ago.                  |
| TERRAIN AND                        | Terrain                         | Surface                      | Vegetation             |                               | <b>Notes:</b> the 3 sites wer   |         | cated in an open area with no trees or      |
| VEGETATION                         | Flat                            | Little rock                  | Grassland              |                               |                                 |         | r                                           |
|                                    |                                 | Occasional rock              | Scrub                  |                               |                                 | 2       |                                             |
|                                    | Moderate slope                  |                              |                        |                               |                                 |         |                                             |
|                                    | Steep slope                     | □ Rocky                      | Open woodlan           |                               |                                 |         |                                             |
|                                    | Combination                     | □ Variable                   | Dense woodland         |                               |                                 |         |                                             |
|                                    |                                 |                              | $\Box$ Combination     |                               |                                 |         |                                             |
| CACTUS                             | Density                         | Maturity                     | Clumps                 |                               | Water content                   | ţ       | Notes:                                      |
| GROWTH<br>PATTERNS                 | □ Sparse                        | Mainly young                 | □ None                 | Low                           |                                 |         |                                             |
|                                    | Medium                          | $\Box$ 75% young             | Occasional             |                               | ☐ Medium<br>☐ High              |         |                                             |
|                                    | Dense                           | $\Box$ 50% young             | Extensive small        |                               |                                 |         |                                             |
|                                    |                                 | $\square$ 25% young          | $\Box$ Extensive large | U                             |                                 | andina  |                                             |
|                                    |                                 |                              | e                      |                               | on location                     |         |                                             |
|                                    |                                 | ☐ Mainly mature              | Extensive both         | 1                             |                                 |         |                                             |
| TREATMENT                          | Name: Wipe-Out                  | Concentration                | Dose                   |                               | Injection                       |         | Notes: Synertrol Horti Oil: 905gm/L         |
|                                    | <b>450</b> (450gm/L             | 2.5% Wipe-Out                | Saturation spray       |                               | Spray                           |         | emulsifiable botanical oil, 10ml/ 3L        |
|                                    | glyphosate)                     | & 3% Synertrol               |                        |                               |                                 |         |                                             |
|                                    | I number cacti in monito        |                              |                        |                               | ti treated = $20$               |         | % treated = 100%                            |
| Results 1 month<br>Date 03/04/2014 | 15% Treated cacti<br>unaffected | 85% Treated cacti<br>damaged | 0% Treated cacti dead  |                               |                                 |         | gnificant yellowing                         |
| Results 2 months                   | 0% Treated cacti                | 100% Treated cacti           | 0% Treated cacti       | regrowing<br>0% Treated cacti |                                 | Notes:  |                                             |
| Date 01/05/2014                    | unaffected                      | damaged                      | dead                   | 1 regrowing                   |                                 | motes.  |                                             |
| Results 3 months                   | 0% Treated cacti                | 85% Treated cacti            | 15% Treated cacti      | 0% Treated cacti              |                                 | Notes:  |                                             |
| Date 1/06/2014                     | unaffected                      | damaged                      | dead                   | regrowing                     |                                 | 110005. |                                             |
| Results 4 months                   | 0% Treated cacti                | 50% Treated cacti            | 50% Treated cacti      | 0% Treated cacti              |                                 | 1       |                                             |
| Date 2/07/2014                     | unaffected                      | damaged/dying                | dead                   | regrowing                     |                                 |         |                                             |