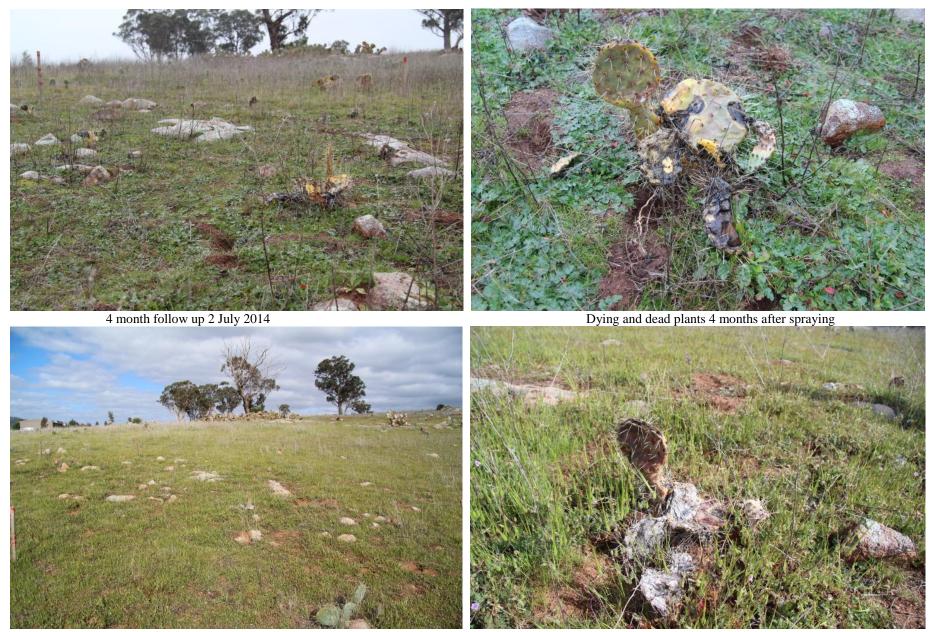

Field trial record sheet: Site 3 - 5% Glyphosate & Synertrol Spray 3.30PM 03/03/2014 Completed: Bridie O'Reilly

| WEATHER                                                                                                 | Temperature                 | Humidity                  | Wind                   | -J                         | Precipitation                                       | 03/2014                                          | Cloud cover                                     |  |
|---------------------------------------------------------------------------------------------------------|-----------------------------|---------------------------|------------------------|----------------------------|-----------------------------------------------------|--------------------------------------------------|-------------------------------------------------|--|
| VEATHER                                                                                                 | □<10°C                      | Low 31%                   | Light                  |                            | None                                                |                                                  | None - clear                                    |  |
|                                                                                                         |                             |                           |                        |                            |                                                     |                                                  |                                                 |  |
|                                                                                                         | ☐ 11-20°C                   | ☐ Medium                  | ☐ Moderate             |                            | ☐ Occasional showers                                |                                                  | ☐ Patchy high cloud                             |  |
|                                                                                                         | 21-30°C (29°C)              | $\square$ High            | ☐ Heavy                |                            | ☐ Continuous rain                                   |                                                  | ☐ Medium cloud cover                            |  |
|                                                                                                         | □ >31°C                     |                           |                        |                            |                                                     |                                                  |                                                 |  |
| LOCATION                                                                                                | ☐ Public                    | <b>Location:</b>          | GPS                    |                            | Size of property/area                               |                                                  | <b>Notes:</b> 3 test sites in one area of       |  |
|                                                                                                         | Private                     | Greenhill Bridge          | S                      |                            | 100 acres                                           |                                                  | juveniles, mature plants had been               |  |
|                                                                                                         |                             | Rd                        | E                      |                            |                                                     |                                                  | injected a few months ago.                      |  |
| TERRAIN AND                                                                                             | Terrain                     | Surface                   | Vegetation             |                            |                                                     |                                                  | s were located in an open area with no trees or |  |
| VEGETATION                                                                                              | Flat                        | Little rock               | Grassland              |                            | shrubs. There was a very gentle slope, facing west. |                                                  |                                                 |  |
|                                                                                                         | Moderate slope              | Occasional rock           | ☐ Scrub                |                            |                                                     |                                                  |                                                 |  |
|                                                                                                         | ☐ Steep slope               | ☐ Rocky                   | ☐ Open woodland        |                            |                                                     |                                                  |                                                 |  |
|                                                                                                         | ☐ Combination               | ☐ Variable                | ☐ Dense woodland       |                            |                                                     |                                                  |                                                 |  |
|                                                                                                         |                             |                           | ☐ Combination          | Combination                |                                                     |                                                  |                                                 |  |
| CACTUS                                                                                                  | Density                     | Maturity                  | Clumps                 |                            | Water content                                       |                                                  | Notes:                                          |  |
| GROWTH                                                                                                  | □ Sparse                    | Mainly young              | ☐ None                 |                            | Low                                                 |                                                  |                                                 |  |
| PATTERNS                                                                                                | Medium                      | □ 75% young               | Occasional             |                            | ☐ Medium                                            |                                                  |                                                 |  |
|                                                                                                         | ☐ Dense                     | □ 50% young               | ☐ Extensive small      |                            | ☐ High                                              |                                                  |                                                 |  |
|                                                                                                         | ☐ Combination               | □ 25% young               | ☐ Extensive large      |                            | □ Variable depending on location                    |                                                  |                                                 |  |
|                                                                                                         |                             | ☐ Mainly mature           | ☐ Extensive both       |                            |                                                     |                                                  |                                                 |  |
| TREATMENT                                                                                               | Name: Wipe-Out              | Concentration             | Dose                   |                            | Injection                                           |                                                  | Notes: Synertrol Horti Oil: 905gm/L             |  |
|                                                                                                         | <b>450</b> (450gm/L         | 5% Wipe-Out &             | Saturation spray       |                            | Spray                                               |                                                  | emulsifiable botanical oil, 10ml/3L             |  |
|                                                                                                         | glyphosate)                 | 3% Synertrol              |                        |                            |                                                     |                                                  |                                                 |  |
| FOLLOWUP: Total number cacti in monitoring plot = 20  Total number cacti treated = 20  % treated = 100% |                             |                           |                        |                            |                                                     |                                                  |                                                 |  |
| Results 1 month                                                                                         | 0% Treated cacti            | 100% Treated cacti        | 0% Treated cacti       |                            |                                                     | Notes: significant yellowing, some lost top leaf |                                                 |  |
| <b>Date</b> 03/04/2014                                                                                  | unaffected                  | damaged                   | dead                   |                            | owing                                               | which shrivelled and died                        |                                                 |  |
| Results 2 months                                                                                        | 0% Treated cacti            | 100% Treated cacti        | 0% Treated cacti       |                            |                                                     | Notes:                                           |                                                 |  |
| Date 01/05/2014                                                                                         | unaffected 0% Treated cacti | damaged 50% Treated cacti | dead 50% Treated cacti | regrowing 0% Treated cacti |                                                     | Notes:                                           |                                                 |  |
| Results 3 months<br>Date 01/06/2013                                                                     | unaffected                  | damaged                   | dead                   | 0% Treated cacti regrowing |                                                     | notes:                                           |                                                 |  |
| Results 4 months                                                                                        | 0% Treated cacti            | 45% Treated cacti         | 55% Treated cacti      |                            | Treated cacti                                       | Notes:                                           |                                                 |  |
| Date 02/07/2014                                                                                         | unaffected                  | damaged/dying             | dead                   |                            | owing                                               | 11000                                            |                                                 |  |
| Results 6 months                                                                                        | 0% Treated cacti            | 5% Treated cacti          | 95% Treated cacti      |                            | Treated cacti                                       | Notes:                                           |                                                 |  |
| <b>Date</b> 02/10/2014                                                                                  | unaffected                  | dying                     | dead                   | regrowing                  |                                                     |                                                  |                                                 |  |

Day of treatment: 3 March 2014

Damaged plants at 1 month follow up

Damaged plants at 1 month follow up

Damaged, dying and dead plants 3 months after spraying

6 month follow up 2 October 2014

Dead and dying plants at 6 month follow up