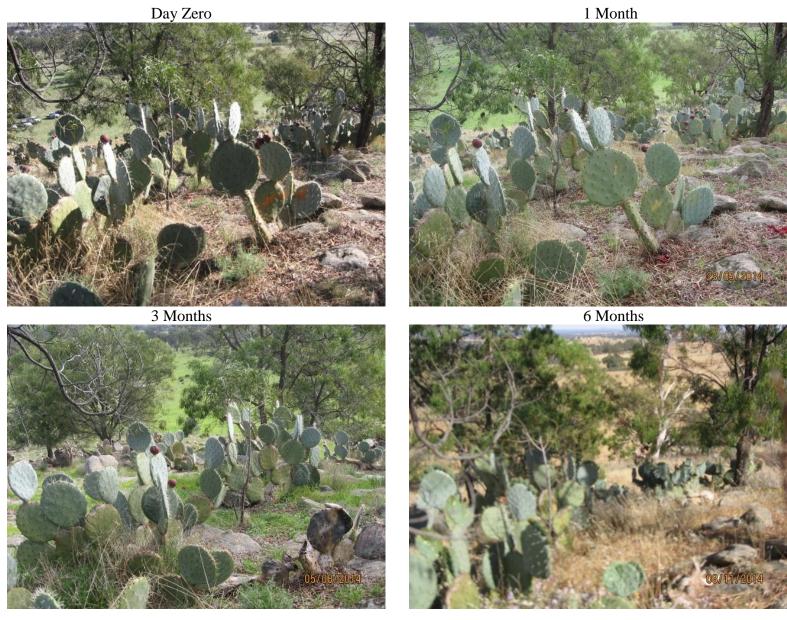

TCCC FIELD DAY RECORD SHEEET Time 12 noon Completed by: Lee Mead Date 27 / 4 /2014 WEATHER **Temperature** Humidity Wind **Precipitation Cloud cover** Low None  $\sim 10^{\circ}$ C ☐ Light None - clear 11-20°C Moderate Patchy high cloud Medium Occasional showers ☐ 21-30°C High ☐ Heavy ☐ Continuous rain Medium cloud cover □ >31°C Overcast Notes: Part of Pidgeon Hill, in a LOCATION GPS **Location name** Size of property/area Public -36.9935 S paddock off Waterson's Road. Two Andrea Lee and Private 144.0263 E field days have been held here before. Paul Bakan TERRAIN AND Surface Notes: Terrain Vegetation Most of the injecting was performed on cactus growing in area of **VEGETATION** Flat ☐ Little rock Grassland steep rocky hillside. Scrub ☐ Moderate slope Occasional rock Steep slope Rocky ☐ Open woodland ☐ Combination Variable ☐ Dense woodland ☐ Combination **CACTUS Density Maturity** Clumps Water content Notes: Not all lobes were injected on many of **GROWTH** ☐ Sparse ☐ Mainly young ☐ None Low the large plants. Probably because the **PATTERNS** Medium  $\square$  75% young Occasional Medium plants were so big, maybe also because High Dense  $\square$  50% young Extensive small it was the first field day of the season 25% young ☐ Extensive large ☐ Variable depending and there were some new volunteers. Combination on location ☐ Mainly mature Extensive small &large Notes: Standard Roundup is 33.5% **TREATMENT** Name Concentration Dose Injection and 2-4ml per leaf depending on leaf Glyphosate 33% 2-4 ml ☐ Spray size **VOLUNTEERS** Number: 54 Notes: some new volunteers FOLLOWUP: Total number cacti in monitoring plot = 36 **Total number cacti treated = 24** % treated = 66.6% 91 % Treated cacti 9 % Treated cacti Results 1 month 0 % Treated cacti 0 % Treated cacti Notes: unaffected damaged regrowing **Date** 23/5/14 dead 0 % Treated cacti 80 % Treated 20 % Treated 0 % Treated cacti **Results 3 months** Notes: **Date** 5/8/14 unaffected cacti dead cacti damaged regrowing 0 % Treated cacti 0 % Treated cacti 10 % Treated 90 % Treated Notes: **Results 6 months Date** 8/11/14 unaffected cacti damaged cacti dead regrowing

## Corner 1

Corner 2

Corner 3