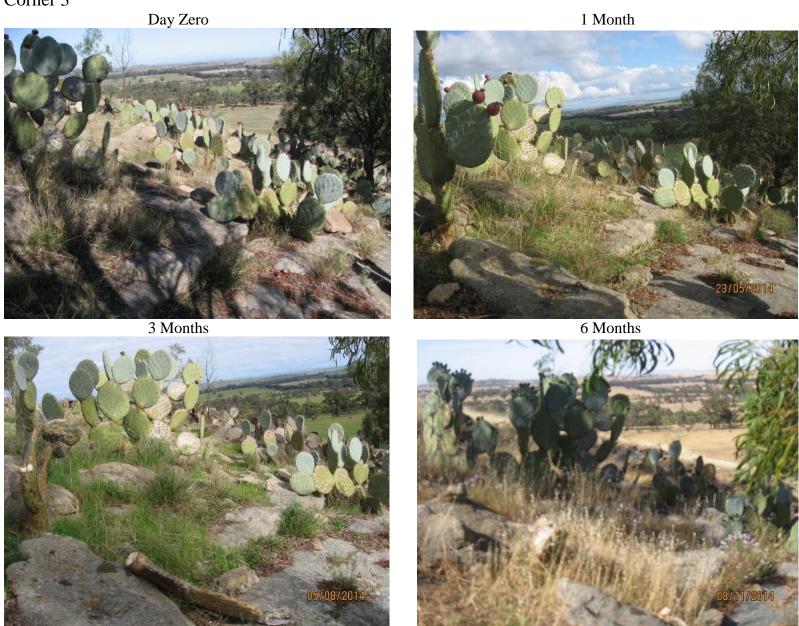

TCCC FIELD DAY RECORD SHEEET Time 12 noon Completed by: Lee Mead Date 27 / 4 /2014 WEATHER **Temperature** Humidity Wind **Precipitation Cloud cover** Low None  $\sim 10^{\circ}$ C ☐ Light None - clear 11-20°C Moderate Patchy high cloud Medium Occasional showers ☐ 21-30°C High ☐ Heavy ☐ Continuous rain Medium cloud cover □ >31°C Overcast Notes: Part of Pidgeon Hill, in a LOCATION GPS **Location name** Size of property/area Public -36.9935 S paddock off Waterson's Road. Two Andrea Lee and Private 144.0263 E field days have been held here before. Paul Bakan TERRAIN AND Surface Notes: Terrain Vegetation Most of the injecting was performed on cactus growing in area of **VEGETATION** Flat ☐ Little rock Grassland steep rocky hillside. Scrub ☐ Moderate slope Occasional rock Steep slope Rocky ☐ Open woodland ☐ Combination Variable ☐ Dense woodland ☐ Combination **CACTUS Density Maturity** Clumps Water content Notes: Not all lobes were injected on many of **GROWTH** ☐ Sparse ☐ Mainly young ☐ None Low the large plants. Probably because the **PATTERNS** Medium  $\square$  75% young Occasional Medium plants were so big, maybe also because High Dense  $\square$  50% young Extensive small it was the first field day of the season 25% young ☐ Extensive large ☐ Variable depending and there were some new volunteers. Combination on location ☐ Mainly mature Extensive small &large Notes: Standard Roundup is 33.5% **TREATMENT** Name Concentration Dose Injection and 2-4ml per leaf depending on leaf Glyphosate 33% 2-4 ml ☐ Spray size **VOLUNTEERS** Number: 54 Notes: some new volunteers FOLLOWUP: Total number cacti in monitoring plot = 36 **Total number cacti treated = 24** % treated = 66.6% 91 % Treated cacti 9 % Treated cacti Results 1 month 0 % Treated cacti 0 % Treated cacti Notes: unaffected damaged regrowing **Date** 23/5/14 dead 0 % Treated cacti 80 % Treated 20 % Treated 0 % Treated cacti **Results 3 months** Notes: **Date** 5/8/14 unaffected cacti dead cacti damaged regrowing 0 % Treated cacti 0 % Treated cacti 10 % Treated 90 % Treated Notes: **Results 6 months Date** 8/11/14 unaffected cacti damaged cacti dead regrowing

## Corner 1

Corner 2

Corner 3