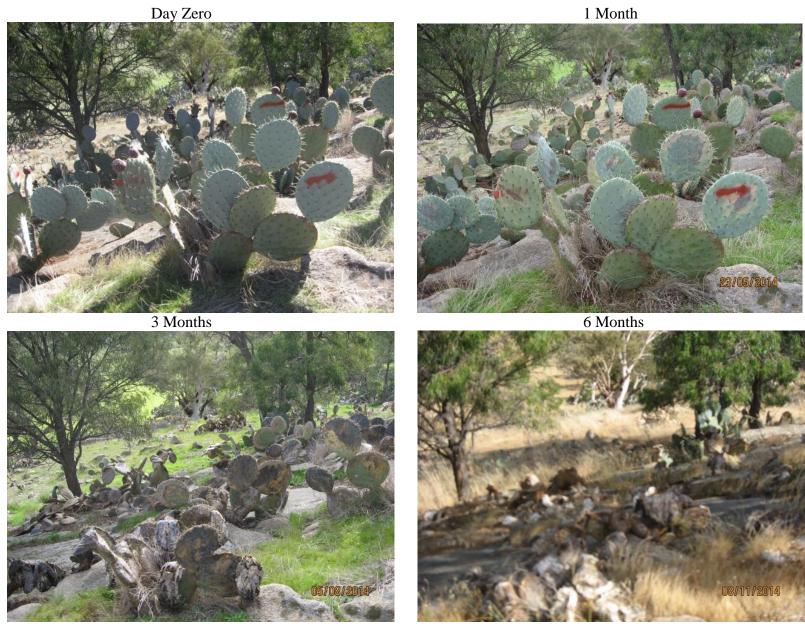

TCCC FIELD DAY RECORD SHEEET Time 12 noon Completed by: Lee Mead Date 27 / 4 /2014 WEATHER **Temperature** Humidity Wind **Precipitation Cloud cover** Low None  $\sim 10^{\circ}$ C ☐ Light None - clear 11-20°C Moderate Patchy high cloud Medium Occasional showers ☐ 21-30°C High ☐ Heavy ☐ Continuous rain Medium cloud cover □ >31°C Overcast Notes: Part of Pidgeon Hill, in a LOCATION GPS **Location name** Size of property/area Public -36.9935 S paddock off Waterson's Road. Two Andrea Lee and Private 144.0263 E field days have been held here before. Paul Bakan TERRAIN AND Surface Notes: Terrain Vegetation Most of the injecting was performed on cactus growing in area of **VEGETATION** Flat ☐ Little rock Grassland steep rocky hillside. Scrub ☐ Moderate slope Occasional rock Steep slope Rocky ☐ Open woodland ☐ Combination Variable ☐ Dense woodland ☐ Combination **CACTUS Density Maturity** Clumps Water content Notes: Not all lobes were injected on many of **GROWTH** ☐ Sparse ☐ Mainly young ☐ None Low the large plants. Probably because the **PATTERNS** Medium  $\square$  75% young Occasional Medium plants were so big, maybe also because High Dense  $\square$  50% young Extensive small it was the first field day of the season 25% young ☐ Extensive large ☐ Variable depending and there were some new volunteers. Combination on location ☐ Mainly mature Extensive small &large Notes: Standard Roundup is 33.5% **TREATMENT** Name Concentration Dose Injection and 2-4ml per leaf depending on leaf Glyphosate 33% 2-4 ml ☐ Spray size **VOLUNTEERS** Number: 54 Notes: some new volunteers FOLLOWUP: Total number cacti in monitoring plot = 36 **Total number cacti treated = 24** % treated = 66.6% 91 % Treated cacti 9 % Treated cacti Results 1 month 0 % Treated cacti 0 % Treated cacti Notes: unaffected damaged regrowing **Date** 23/5/14 dead 0 % Treated cacti 80 % Treated 20 % Treated 0 % Treated cacti **Results 3 months** Notes: **Date** 5/8/14 unaffected cacti dead cacti damaged regrowing 0 % Treated cacti 0 % Treated cacti 10 % Treated 90 % Treated Notes: **Results 6 months Date** 8/11/14 unaffected cacti damaged cacti dead regrowing

## Corner 1

Corner 2

Corner 3