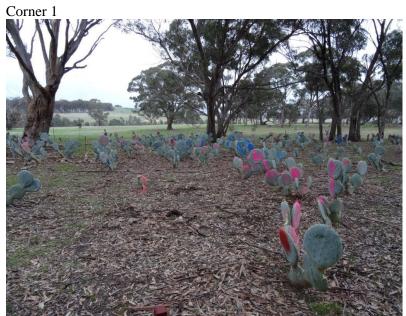

| cacti dead               | regrowing               | NT :                     |                                                            |
| Results 6 months                                                                                     | % Treated cacti    | % Treated cacti                            | % Treated cacti          | % Treated cacti         | Notes:                   |                                                            |
| <b>Date</b> 18 Dec 2014                                                                              | unaffected         | damaged                                    | dead                     | regrowing               |                          |                                                            |







Day of treatment



1 month later

3 months later 6 months later

## Corner 2



Day of treatment



3 months later

1 month later

6 months later

## Corner 3



Day of treatment



3 months later

1 month later

6 months later

## Corner 4





Day of treatment



3 months later

1 month later

6 months later