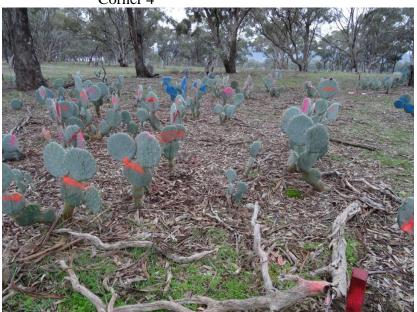

| % Treated cacti    | % Treated cacti                            | % Treated cacti          | % Treated cacti         | Notes:                   |                                                            |
| <b>Date</b> 18 Dec 2014                                                                              | unaffected         | damaged                                    | dead                     | regrowing               |                          |                                                            |







Day of treatment



1 month later

3 months later 6 months later

## Corner 2



Day of treatment



3 months later

1 month later

6 months later

## Corner 3



Day of treatment



3 months later

1 month later

6 months later

## Corner 4





Day of treatment



3 months later

1 month later

6 months later