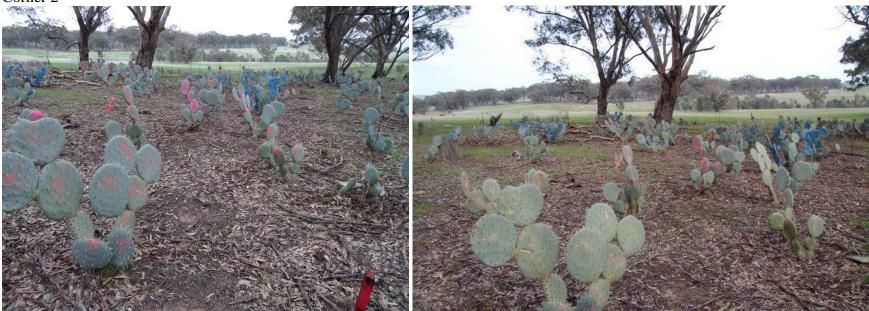

| NT :                     |                                                            |
| Results 6 months                                                                                     | % Treated cacti    | % Treated cacti                            | % Treated cacti          | % Treated cacti         | Notes:                   |                                                            |
| <b>Date</b> 18 Dec 2014                                                                              | unaffected         | damaged                                    | dead                     | regrowing               |                          |                                                            |







Day of treatment



1 month later

3 months later 6 months later

## Corner 2



Day of treatment



3 months later

1 month later

6 months later

## Corner 3



Day of treatment



3 months later

1 month later

6 months later

## Corner 4





Day of treatment



3 months later

1 month later

6 months later