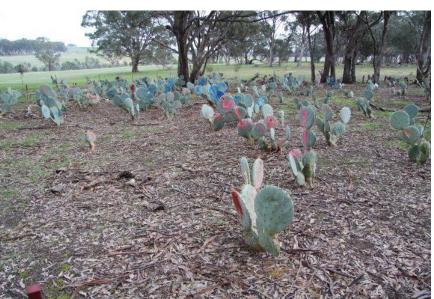

| cacti dead               | regrowing               | NT :                     |                                                            |
| Results 6 months                                                                                     | % Treated cacti    | % Treated cacti                            | % Treated cacti          | % Treated cacti         | Notes:                   |                                                            |
| <b>Date</b> 18 Dec 2014                                                                              | unaffected         | damaged                                    | dead                     | regrowing               |                          |                                                            |







Day of treatment



1 month later

3 months later 6 months later

## Corner 2



Day of treatment



3 months later

1 month later

6 months later

## Corner 3



Day of treatment



3 months later

1 month later

6 months later

## Corner 4





Day of treatment



3 months later

1 month later

6 months later