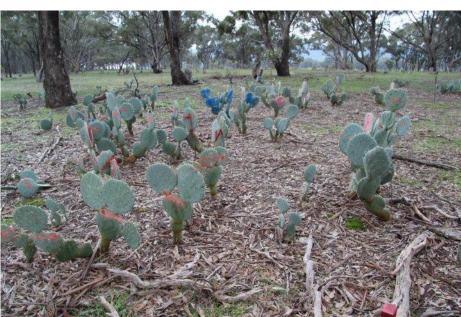

| % Treated cacti    | % Treated cacti                            | % Treated cacti          | % Treated cacti         | Notes:                   |                                                            |
| <b>Date</b> 18 Dec 2014                                                                              | unaffected         | damaged                                    | dead                     | regrowing               |                          |                                                            |







Day of treatment



1 month later

3 months later 6 months later

## Corner 2



Day of treatment



3 months later

1 month later

6 months later

## Corner 3



Day of treatment



3 months later

1 month later

6 months later

## Corner 4





Day of treatment



3 months later

1 month later

6 months later