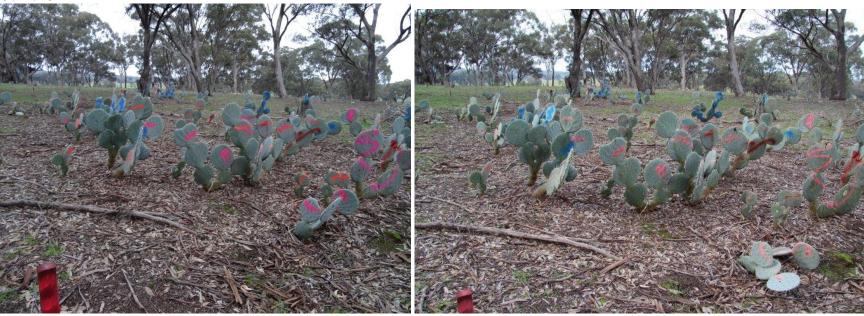

|
| Results 6 months                                                                                     | % Treated cacti    | % Treated cacti                            | % Treated cacti          | % Treated cacti         | Notes:                   |                                                            |
| <b>Date</b> 18 Dec 2014                                                                              | unaffected         | damaged                                    | dead                     | regrowing               |                          |                                                            |







Day of treatment



1 month later

3 months later 6 months later

## Corner 2



Day of treatment



3 months later

1 month later

6 months later

## Corner 3



Day of treatment



3 months later

1 month later

6 months later

## Corner 4





Day of treatment



3 months later

1 month later

6 months later