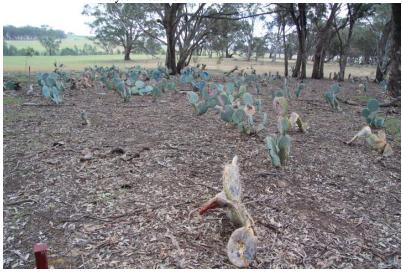

| cacti dead               | regrowing               | NT :                     |                                                            |
| Results 6 months                                                                                     | % Treated cacti    | % Treated cacti                            | % Treated cacti          | % Treated cacti         | Notes:                   |                                                            |
| <b>Date</b> 18 Dec 2014                                                                              | unaffected         | damaged                                    | dead                     | regrowing               |                          |                                                            |







Day of treatment



1 month later

3 months later 6 months later

## Corner 2



Day of treatment



3 months later

1 month later

6 months later

## Corner 3



Day of treatment



3 months later

1 month later

6 months later

## Corner 4





Day of treatment



3 months later

1 month later

6 months later