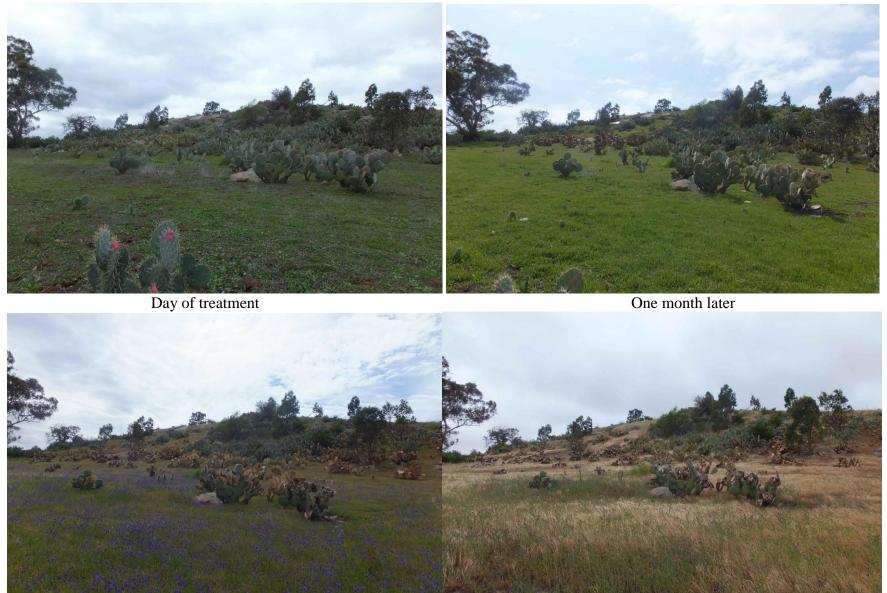

## TCCC FIELD DAY RECORD SHEEET

Date 25/8/2013 Time 10.30 - 12.30 Completed by Tony Kane/ Lee Mead

| <b>ICCC FIELD DAT RECORD SHEEE1</b> Date 25/ 8/ 2013 Time 10.30 - 12.30 Completed by Tony Kane/ Lee |                                    |                    |                        |                                  |                                                    |      |                                                                                 |
|-----------------------------------------------------------------------------------------------------|------------------------------------|--------------------|------------------------|----------------------------------|----------------------------------------------------|------|---------------------------------------------------------------------------------|
| WEATHER                                                                                             | Temperature                        | Humidity           | Wind                   |                                  | Precipitation                                      |      | Cloud cover                                                                     |
|                                                                                                     | $\Box$ < 10°C                      |                    | Light                  |                                  | □ None                                             |      | □ None - clear                                                                  |
|                                                                                                     | <u>□ 11-20°C</u>                   | <u>Medium</u>      | ☐ Moderate             |                                  | □ Occasional show                                  | vers | □ Patchy high cloud                                                             |
|                                                                                                     | □ 21-30°C                          | $\Box$ High        | ☐ Heavy                |                                  | □ Continuous rain                                  |      | ☐ Medium cloud cover                                                            |
|                                                                                                     | □ >31°C                            |                    |                        |                                  |                                                    |      | Overcast                                                                        |
| LOCATION                                                                                            |                                    | Location name      | GPS                    |                                  | Size of property/ar                                |      | Notes: Site is part of Allot 6A Sec 1A                                          |
|                                                                                                     | Private                            | Green Hills Bridge | 36.983 S               |                                  | Area treated approx                                |      | Parish Baringhup                                                                |
| TERRAIN AND                                                                                         | Rd 144.024 E                       |                    |                        | 7.6 hectares (16 acres)   Notes: |                                                    |      |                                                                                 |
| VEGETATION                                                                                          |                                    | Little rock        | Grassland              |                                  | INOLES:                                            |      |                                                                                 |
|                                                                                                     |                                    |                    |                        |                                  |                                                    |      |                                                                                 |
|                                                                                                     | Moderate slope                     | Occasional rock    |                        |                                  |                                                    |      |                                                                                 |
|                                                                                                     | Steep slope                        | <u>Rocky</u>       | Open woodland          |                                  |                                                    |      |                                                                                 |
|                                                                                                     | Combination                        | □ Variable         | Dense                  |                                  |                                                    |      |                                                                                 |
|                                                                                                     |                                    |                    | woodland               |                                  |                                                    |      |                                                                                 |
| CA CITALC                                                                                           |                                    |                    | n                      | <b>TTT A A A</b>                 |                                                    | N    |                                                                                 |
| CACTUS<br>GROWTH                                                                                    | Density                            | Maturity           | Clumps                 |                                  | Water content                                      |      | Notes:                                                                          |
| PATTERNS                                                                                            |                                    | ☐ Mainly young     | □ None                 |                                  |                                                    |      |                                                                                 |
|                                                                                                     | Medium                             | ☐ 75% young        |                        |                                  | Medium                                             |      |                                                                                 |
|                                                                                                     | Dense                              | $\Box$ 50% young   | Extensive small        |                                  | <u> </u>                                           |      |                                                                                 |
|                                                                                                     | □ Combination                      | ☐ <u>25% young</u> | Extensive la           | arge                             | □ Variable depending                               |      |                                                                                 |
|                                                                                                     |                                    | ☐ Mainly mature    | $\Box$ Extensive small |                                  | on location                                        |      |                                                                                 |
|                                                                                                     |                                    |                    | &large                 |                                  |                                                    |      |                                                                                 |
| TREATMENT                                                                                           | Name<br>Classification Description | Concentration      | Dose                   | 1                                | ☐ <u>Injection</u><br>☐ Spray                      |      | Notes: Standard Roundup is 33.5% and 2-<br>4ml per leaf depending on leaf size  |
|                                                                                                     | Glyphosate: Roundup                | 33.5% glyphosate   | 2-4 ml per p           | ad                               |                                                    |      |                                                                                 |
| VOLUNTEERS                                                                                          | Number: 44                         | Notes              |                        |                                  |                                                    |      |                                                                                 |
| FOLLOWUP                                                                                            |                                    |                    |                        |                                  |                                                    |      |                                                                                 |
| Results 1 month<br>Date 29 Sept 2013                                                                | 80% Unaffected                     | 20% Damaged 0      | Dead 0% F              |                                  | 8 8                                                |      | ount includes both treated and untreated kill rate among treated not calculated |
| Results 2 months<br>Date 27 Oct 2013                                                                | 50% Unaffected                     | 45% Damaged 5      | % Dead                 | % R                              | egrowing Notes:                                    |      |                                                                                 |
| Results 3 months<br>Date 24 Nov 2013                                                                | 40% Unaffected                     | 50% Damaged 1      | % Dead % Re            |                                  | egrowing Notes: Many small plants were not treated |      |                                                                                 |

2 months later

Day of treatment

One month later

2 months later

Day of treatment

One month later

2 months later

Day of treatment

One month later

2 months later