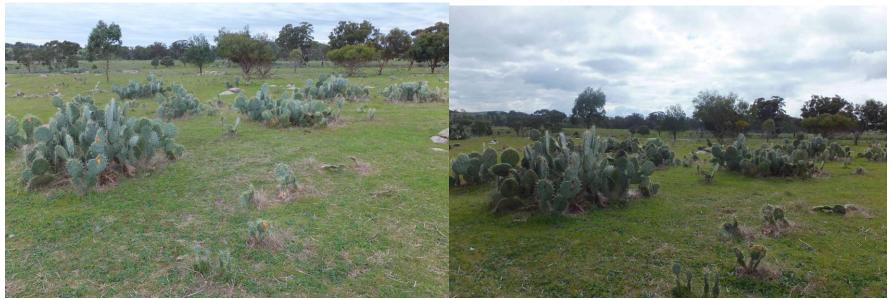

TCCC FIELD DAY RECORD SHEET

Date 30/6/2013 Time 10.30 - 12.30 Completed by Tony Kane

|                                  |                  |                  |                                      |                                               | 10.30 - 12.30 Completed by Tony Kane                          |        |                                                                                                                  |
|----------------------------------|------------------|------------------|--------------------------------------|-----------------------------------------------|---------------------------------------------------------------|--------|------------------------------------------------------------------------------------------------------------------|
| WEATHER                          | Temperature      | Humidity         | Wind                                 | Wind                                          |                                                               |        | Cloud cover                                                                                                      |
|                                  | □<10°C           | ☐ Low            | Light                                |                                               | □ None                                                        |        | None - clear                                                                                                     |
|                                  | <u>□ 11-20°C</u> |                  | ☐ Moderate                           | $\square$ Moderate                            |                                                               | howers | ☐ Patchy high cloud                                                                                              |
|                                  | □ 21-30°C        | $\square$ High   | $\square$ Heavy                      | ☐ Heavy                                       |                                                               | rain   | ☐ Medium cloud cover                                                                                             |
|                                  | □ >31°C          |                  |                                      |                                               |                                                               |        | ☐ Overcast                                                                                                       |
| LOCATION                         | ☐ Public         | Location name    | GPS                                  |                                               |                                                               | y/area | <b>Notes:</b> Site is part of Allot 6A Sec 1A                                                                    |
|                                  | Private          | Dimsey's 284     | 36.983 S                             |                                               | Area treated approx. 7.6 hectares (16 acres) Parish Baringhup |        |                                                                                                                  |
|                                  |                  | Watersons Rd     | 144.024 E                            |                                               |                                                               | acres) |                                                                                                                  |
| TERRAIN AND                      | Terrain          | Surface          | Vegetation                           |                                               | Notes:                                                        |        |                                                                                                                  |
| VEGETATION                       | □Flat            | ☐ Little rock    | ☐ Grassland                          |                                               |                                                               |        |                                                                                                                  |
|                                  | ☐ Moderate slope | Occasional rock  | ☐ Scrub                              |                                               |                                                               |        |                                                                                                                  |
|                                  | ☐ Steep slope    | ☐ Rocky          | ☐ Open wood                          | ☐ Open woodland                               |                                                               |        |                                                                                                                  |
|                                  | ☐ Combination    | ☐ Variable       | ☐ Dense                              | ☐ Dense                                       |                                                               |        |                                                                                                                  |
|                                  |                  |                  | woodland                             |                                               |                                                               |        |                                                                                                                  |
|                                  |                  |                  | ☐ Combination                        | on                                            |                                                               |        |                                                                                                                  |
| CACTUS                           | Density          | Maturity         | Clumps                               |                                               | Water content                                                 |        | Notes:                                                                                                           |
| GROWTH<br>PATTERNS               | $\square$ Sparse | ☐ Mainly young   | ☐ None                               | <ul><li>☐ None</li><li>☐ Occasional</li></ul> |                                                               |        | Parts of this paddock were slashed using the Ecoblade on 25 Sept 2011. There were two or three very large clumps |
|                                  | ☐ <u>Medium</u>  | ☐ 75% young      | ☐ Occasional                         |                                               |                                                               |        |                                                                                                                  |
|                                  | ☐ Dense          | □ 50% young      | ☐ Extensive s                        | Extensive small                               |                                                               |        |                                                                                                                  |
|                                  | ☐ Combination    | ☐ 25% young      | ☐ Extensive large                    |                                               | ☐ Variable depending on location                              |        |                                                                                                                  |
|                                  |                  | ☐ Mainly mature  | Mainly mature $\Box$ Extensive small |                                               |                                                               |        |                                                                                                                  |
|                                  |                  |                  | &large                               | &large                                        |                                                               |        |                                                                                                                  |
| TREATMENT                        | Name             | Concentration    | Dose                                 |                                               | ☐ Injection                                                   |        | Notes: Standard Roundup is 33.5% and 2-4ml per leaf depending on leaf size                                       |
|                                  | Roundup          | 33.5% glyphosate | 2-4 ml per p                         | 2-4 ml per pad                                |                                                               |        |                                                                                                                  |
| VOLUNTEERS                       | Number: 44       | Notes            |                                      |                                               | ☐ Spray                                                       |        |                                                                                                                  |
|                                  | FOLLOWUP         |                  |                                      |                                               |                                                               |        |                                                                                                                  |
| Results 1 month<br>Date 28/7/13  | 100% Unaffected  | 0% Damaged (     | 0% Dead                              | Dead 0% I                                     |                                                               |        | While plants did not seem affected, close on showed "hollowing" of the pads.                                     |
| Results 2 months<br>Date 25/8/13 | 70% Unaffected   | 30% Damaged (    | 0% Dead                              | 0% I                                          | Regrowing                                                     | Notes: |                                                                                                                  |
| Results 3 months<br>Date 29/9/13 | 10% Unaffected   | 20% Damaged      | 70% Dead                             | % Dead 0% F                                   |                                                               |        | Unaffected were largely small plants that t injected.                                                            |

Day of treatment

1 month after treatment

2 months after treatment

3 months after treatment

Day of treatment

2 months after treatment

3 months after treatment

Day of treatment