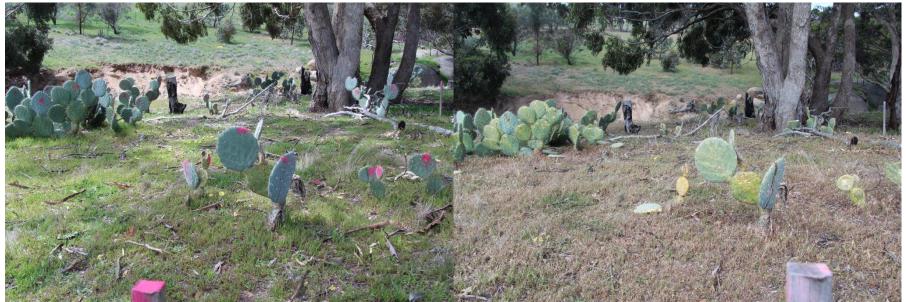

|                                                                   |  |
| Results 3 months             | % Treated cacti                                                                           | % Treated cacti   | % Treated cacti         | % Treated cacti Not |                                          | s:                                                                |  |
| Date                         | unaffected                                                                                | damaged           | dead                    | regrowing           |                                          |                                                                   |  |

## Corner 1



Day of treatment 1 month later 27 Oct



Day of treatment 1 month later 27 Oct

## Corner 3



Day of treatment 1 month later 27 Oct

## Corner 4



Day of treatment

1 month later 27 Oct