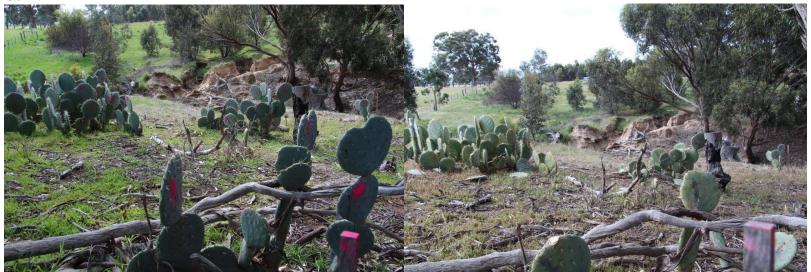

|  |
| Results 3 months             | % Treated cacti                                                                           | % Treated cacti   | % Treated cacti         | % Treated cacti Not |                                          | s:                                                                |  |
| Date                         | unaffected                                                                                | damaged           | dead                    | regrowing           |                                          |                                                                   |  |

## Corner 1



Day of treatment 1 month later 27 Oct



Day of treatment 1 month later 27 Oct

## Corner 3



Day of treatment 1 month later 27 Oct

## Corner 4



Day of treatment

1 month later 27 Oct