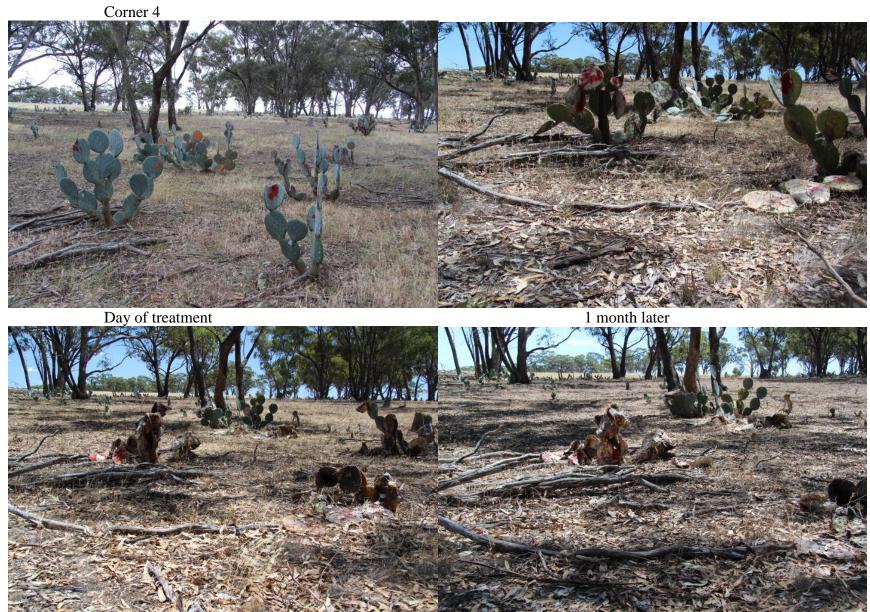

| ROXBOROUGH COLLEGE Field Day Record SheeetDate 14 Nov 2013Time 10 - 30AMCompleted by B. O'Reilly   |                                 |                                                                         |                          |                             |                      |                                                                       |  |
|----------------------------------------------------------------------------------------------------|---------------------------------|-------------------------------------------------------------------------|--------------------------|-----------------------------|----------------------|-----------------------------------------------------------------------|--|
| WEATHER                                                                                            | Temperature                     | Humidity                                                                | Wind                     | Precipitation               |                      | Cloud cover                                                           |  |
|                                                                                                    | $\Box$ < 10°C                   | Low                                                                     | Light                    | None                        |                      | □ None - clear                                                        |  |
|                                                                                                    | 11-20°C                         | Medium                                                                  | ☐ Moderate               |                             | showers              | Patchy high cloud                                                     |  |
|                                                                                                    | □ 21-30°C                       | 🗌 High                                                                  | ☐ Heavy                  |                             | rain                 | ☐ Medium cloud cover                                                  |  |
|                                                                                                    | □ >31°C                         |                                                                         |                          |                             |                      | □ Overcast                                                            |  |
| LOCATION                                                                                           | Public Private                  | <b>Location:</b> Cnr Sth<br>Parkins Reef &<br>Tarrangower School<br>Rds | GPSSE                    | Size of proper<br>50 acres  | ty/area              | <b>Notes:</b> other groups have had field days here before            |  |
| TERRAIN AND                                                                                        | Terrain                         | Surface                                                                 | Vegetation               | Notes:                      | Notes:               |                                                                       |  |
| VEGETATION                                                                                         | Flat                            | Little rock                                                             | Grassland                |                             |                      |                                                                       |  |
|                                                                                                    | ☐ Moderate slope                | □ Occasional rock                                                       | Scrub                    |                             |                      |                                                                       |  |
|                                                                                                    | □ Steep slope                   | □ Rocky                                                                 | Open woodlan             | d                           |                      |                                                                       |  |
|                                                                                                    | Combination                     | □ Variable                                                              | Dense woodlar            | nd                          |                      |                                                                       |  |
|                                                                                                    |                                 |                                                                         | □ Combination            |                             |                      |                                                                       |  |
| CACTUS                                                                                             | Density                         | Maturity                                                                | Clumps Water content     |                             | Notes:               |                                                                       |  |
| GROWTH<br>PATTERNS                                                                                 | Sparse                          | ☐ Mainly young                                                          | □ None                   |                             |                      |                                                                       |  |
|                                                                                                    | Medium                          | □ 75% young                                                             | Occasional 🗌 Medium      |                             |                      |                                                                       |  |
|                                                                                                    | □ Dense                         | 50% young                                                               | □ Extensive small High   |                             |                      |                                                                       |  |
|                                                                                                    | □ Combination                   | $\Box$ 25% young                                                        | Extensive large          | e $\Box$ Variable dep       | □ Variable depending |                                                                       |  |
|                                                                                                    |                                 | $\Box$ Mainly mature                                                    | Extensive small          |                             |                      |                                                                       |  |
|                                                                                                    |                                 | -                                                                       | &large                   |                             |                      |                                                                       |  |
| TREATMENT                                                                                          | Name: Roundup                   | Concentration                                                           | <b>Dose:</b> 2-4ml per c | outer Injection             |                      | Notes: 2-4ml per leaf depending on                                    |  |
|                                                                                                    |                                 | 33.5% glyphosate                                                        | wheel                    | □ Spray                     |                      | leaf size                                                             |  |
| VOLUNTEERS                                                                                         | Number: 24                      | Notes: 15 students                                                      |                          |                             |                      |                                                                       |  |
| FOLLOWUP: Total number cacti in monitoring plot = 31Total number cacti treated = 18% treated = 58% |                                 |                                                                         |                          |                             |                      | % treated = 58%                                                       |  |
| <b>Results 1 month</b>                                                                             | 0% Treated cacti                | 18% Treated cacti                                                       | 0% Treated cacti         | 0% Treated cacti            | Notes:               |                                                                       |  |
| Date 18 Dec 2013                                                                                   | unaffected                      | damaged                                                                 | dead                     | regrowing                   |                      |                                                                       |  |
| Results 2 months                                                                                   | 33% Treated cacti               | 34% Treated cacti                                                       | 33% Treated              | 0% Treated cacti            | Notes:               |                                                                       |  |
| Date 20 Jan 2014                                                                                   | unaffected                      | damaged                                                                 | cacti dead               | regrowing                   |                      |                                                                       |  |
| Results 3 months<br>Date 18 Feb 2014                                                               | 33% Treated cacti<br>unaffected | 6% Treated cacti<br>damaged                                             | 39% Treated cacti dead   | 22% Treated cacti regrowing |                      | ncorrectly injected cacti (i.e. stabbed)<br>ed and starting to regrow |  |

## Corner 2

2 months later

Corner 3

2 months later

2 months later