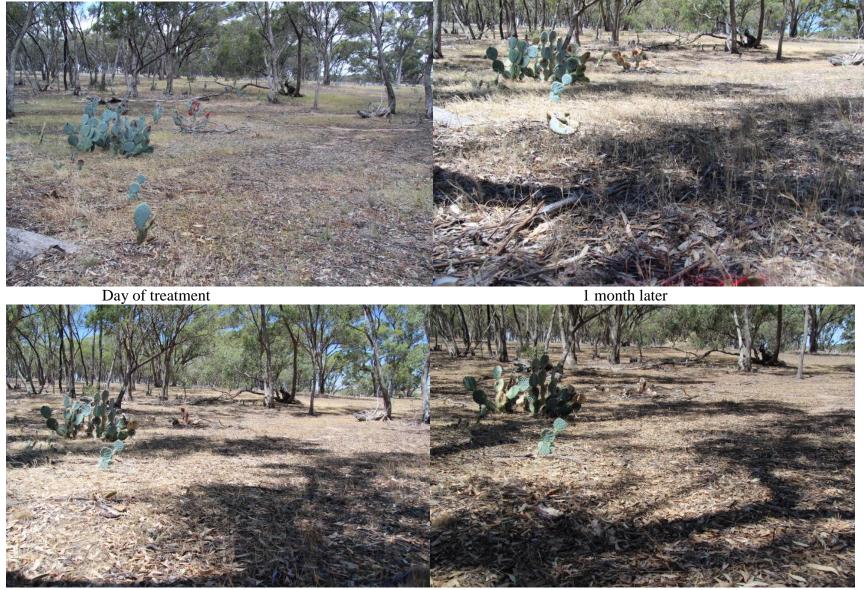

| ROXBOROUGH COLLEGE Field Day Record SheeetDate 14 Nov 2013Time 10 - 30AMCompleted by B. O'Reilly   |                                 |                                                                         |                          |                             |                      |                                                                       |  |
|----------------------------------------------------------------------------------------------------|---------------------------------|-------------------------------------------------------------------------|--------------------------|-----------------------------|----------------------|-----------------------------------------------------------------------|--|
| WEATHER                                                                                            | Temperature                     | Humidity                                                                | Wind                     | Precipitation               |                      | Cloud cover                                                           |  |
|                                                                                                    | $\Box$ < 10°C                   | Low                                                                     | Light                    | None                        |                      | □ None - clear                                                        |  |
|                                                                                                    | 11-20°C                         | Medium                                                                  | ☐ Moderate               |                             | showers              | Patchy high cloud                                                     |  |
|                                                                                                    | □ 21-30°C                       | 🗌 High                                                                  | ☐ Heavy                  |                             | rain                 | ☐ Medium cloud cover                                                  |  |
|                                                                                                    | □ >31°C                         |                                                                         |                          |                             |                      | □ Overcast                                                            |  |
| LOCATION                                                                                           | Public Private                  | <b>Location:</b> Cnr Sth<br>Parkins Reef &<br>Tarrangower School<br>Rds | GPSSE                    | Size of proper<br>50 acres  | ty/area              | <b>Notes:</b> other groups have had field days here before            |  |
| TERRAIN AND                                                                                        | Terrain                         | Surface                                                                 | Vegetation               | Notes:                      | Notes:               |                                                                       |  |
| VEGETATION                                                                                         | Flat                            | Little rock                                                             | Grassland                |                             |                      |                                                                       |  |
|                                                                                                    | ☐ Moderate slope                | □ Occasional rock                                                       | Scrub                    |                             |                      |                                                                       |  |
|                                                                                                    | □ Steep slope                   | □ Rocky                                                                 | Open woodlan             | d                           |                      |                                                                       |  |
|                                                                                                    | Combination                     | □ Variable                                                              | Dense woodlar            | nd                          |                      |                                                                       |  |
|                                                                                                    |                                 |                                                                         | □ Combination            |                             |                      |                                                                       |  |
| CACTUS                                                                                             | Density                         | Maturity                                                                | Clumps Water content     |                             | Notes:               |                                                                       |  |
| GROWTH<br>PATTERNS                                                                                 | Sparse                          | ☐ Mainly young                                                          | □ None                   |                             |                      |                                                                       |  |
|                                                                                                    | Medium                          | □ 75% young                                                             | Occasional 🗌 Medium      |                             |                      |                                                                       |  |
|                                                                                                    | □ Dense                         | 50% young                                                               | □ Extensive small High   |                             |                      |                                                                       |  |
|                                                                                                    | □ Combination                   | $\Box$ 25% young                                                        | Extensive large          | e $\Box$ Variable dep       | □ Variable depending |                                                                       |  |
|                                                                                                    |                                 | $\Box$ Mainly mature                                                    | Extensive small          |                             |                      |                                                                       |  |
|                                                                                                    |                                 | -                                                                       | &large                   |                             |                      |                                                                       |  |
| TREATMENT                                                                                          | Name: Roundup                   | Concentration                                                           | <b>Dose:</b> 2-4ml per c | outer Injection             |                      | Notes: 2-4ml per leaf depending on                                    |  |
|                                                                                                    |                                 | 33.5% glyphosate                                                        | wheel                    | □ Spray                     |                      | leaf size                                                             |  |
| VOLUNTEERS                                                                                         | Number: 24                      | Notes: 15 students                                                      |                          |                             |                      |                                                                       |  |
| FOLLOWUP: Total number cacti in monitoring plot = 31Total number cacti treated = 18% treated = 58% |                                 |                                                                         |                          |                             |                      | % treated = 58%                                                       |  |
| <b>Results 1 month</b>                                                                             | 0% Treated cacti                | 18% Treated cacti                                                       | 0% Treated cacti         | 0% Treated cacti            | Notes:               |                                                                       |  |
| Date 18 Dec 2013                                                                                   | unaffected                      | damaged                                                                 | dead                     | regrowing                   |                      |                                                                       |  |
| Results 2 months                                                                                   | 33% Treated cacti               | 34% Treated cacti                                                       | 33% Treated              | 0% Treated cacti            | Notes:               |                                                                       |  |
| Date 20 Jan 2014                                                                                   | unaffected                      | damaged                                                                 | cacti dead               | regrowing                   |                      |                                                                       |  |
| Results 3 months<br>Date 18 Feb 2014                                                               | 33% Treated cacti<br>unaffected | 6% Treated cacti<br>damaged                                             | 39% Treated cacti dead   | 22% Treated cacti regrowing |                      | ncorrectly injected cacti (i.e. stabbed)<br>ed and starting to regrow |  |

## Corner 2

2 months later

Corner 3

2 months later

2 months later