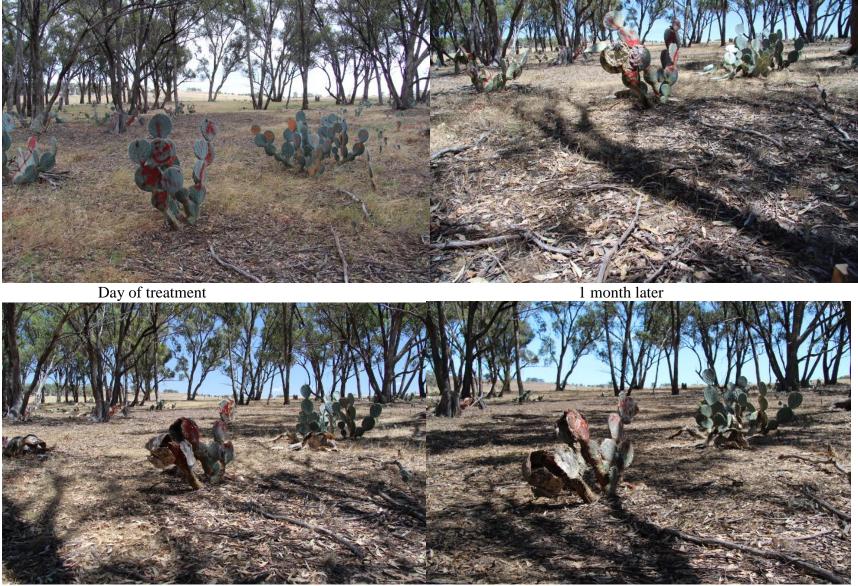

| ROXBOROUGH COLLEGE Field Day Record SheeetDate 14 Nov 2013Time 10 - 30AMCompleted by B. O'Reilly   |                                 |                                                                         |                          |                             |                      |                                                                       |  |
|----------------------------------------------------------------------------------------------------|---------------------------------|-------------------------------------------------------------------------|--------------------------|-----------------------------|----------------------|-----------------------------------------------------------------------|--|
| WEATHER                                                                                            | Temperature                     | Humidity                                                                | Wind                     | Precipitation               |                      | Cloud cover                                                           |  |
|                                                                                                    | $\Box$ < 10°C                   | Low                                                                     | Light                    | None                        |                      | □ None - clear                                                        |  |
|                                                                                                    | 11-20°C                         | Medium                                                                  | ☐ Moderate               |                             | showers              | Patchy high cloud                                                     |  |
|                                                                                                    | □ 21-30°C                       | 🗌 High                                                                  | ☐ Heavy                  |                             | rain                 | ☐ Medium cloud cover                                                  |  |
|                                                                                                    | □ >31°C                         |                                                                         |                          |                             |                      | □ Overcast                                                            |  |
| LOCATION                                                                                           | Public Private                  | <b>Location:</b> Cnr Sth<br>Parkins Reef &<br>Tarrangower School<br>Rds | GPSSE                    | Size of proper<br>50 acres  | ty/area              | <b>Notes:</b> other groups have had field days here before            |  |
| TERRAIN AND                                                                                        | Terrain                         | Surface                                                                 | Vegetation               | Notes:                      | Notes:               |                                                                       |  |
| VEGETATION                                                                                         | Flat                            | Little rock                                                             | Grassland                |                             |                      |                                                                       |  |
|                                                                                                    | ☐ Moderate slope                | □ Occasional rock                                                       | Scrub                    |                             |                      |                                                                       |  |
|                                                                                                    | □ Steep slope                   | □ Rocky                                                                 | Open woodlan             | d                           |                      |                                                                       |  |
|                                                                                                    | Combination                     | □ Variable                                                              | Dense woodlar            | nd                          |                      |                                                                       |  |
|                                                                                                    |                                 |                                                                         | □ Combination            |                             |                      |                                                                       |  |
| CACTUS                                                                                             | Density                         | Maturity                                                                | Clumps Water content     |                             | Notes:               |                                                                       |  |
| GROWTH<br>PATTERNS                                                                                 | Sparse                          | ☐ Mainly young                                                          | □ None                   |                             |                      |                                                                       |  |
|                                                                                                    | Medium                          | □ 75% young                                                             | Occasional 🗌 Medium      |                             |                      |                                                                       |  |
|                                                                                                    | □ Dense                         | 50% young                                                               | □ Extensive small High   |                             |                      |                                                                       |  |
|                                                                                                    | □ Combination                   | $\Box$ 25% young                                                        | Extensive large          | e $\Box$ Variable dep       | □ Variable depending |                                                                       |  |
|                                                                                                    |                                 | $\Box$ Mainly mature                                                    | Extensive small          |                             |                      |                                                                       |  |
|                                                                                                    |                                 | -                                                                       | &large                   |                             |                      |                                                                       |  |
| TREATMENT                                                                                          | Name: Roundup                   | Concentration                                                           | <b>Dose:</b> 2-4ml per c | outer Injection             |                      | Notes: 2-4ml per leaf depending on                                    |  |
|                                                                                                    |                                 | 33.5% glyphosate                                                        | wheel                    | □ Spray                     |                      | leaf size                                                             |  |
| VOLUNTEERS                                                                                         | Number: 24                      | Notes: 15 students                                                      |                          |                             |                      |                                                                       |  |
| FOLLOWUP: Total number cacti in monitoring plot = 31Total number cacti treated = 18% treated = 58% |                                 |                                                                         |                          |                             |                      | % treated = 58%                                                       |  |
| <b>Results 1 month</b>                                                                             | 0% Treated cacti                | 18% Treated cacti                                                       | 0% Treated cacti         | 0% Treated cacti            | Notes:               |                                                                       |  |
| Date 18 Dec 2013                                                                                   | unaffected                      | damaged                                                                 | dead                     | regrowing                   |                      |                                                                       |  |
| Results 2 months                                                                                   | 33% Treated cacti               | 34% Treated cacti                                                       | 33% Treated              | 0% Treated cacti            | Notes:               |                                                                       |  |
| Date 20 Jan 2014                                                                                   | unaffected                      | damaged                                                                 | cacti dead               | regrowing                   |                      |                                                                       |  |
| Results 3 months<br>Date 18 Feb 2014                                                               | 33% Treated cacti<br>unaffected | 6% Treated cacti<br>damaged                                             | 39% Treated cacti dead   | 22% Treated cacti regrowing |                      | ncorrectly injected cacti (i.e. stabbed)<br>ed and starting to regrow |  |

## Corner 1

2 months later