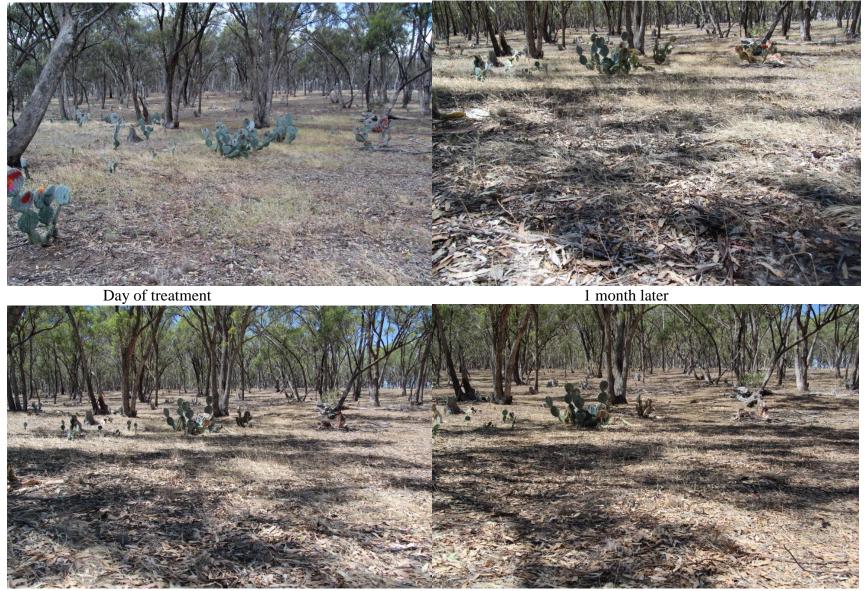

| ROXBOROUGH COLLEGE Field Day Record SheeetDate 14 Nov 2013Time 10 - 30AMCompleted by B. O'Reilly   |                                 |                                                                         |                          |                             |                      |                                                                       |  |
|----------------------------------------------------------------------------------------------------|---------------------------------|-------------------------------------------------------------------------|--------------------------|-----------------------------|----------------------|-----------------------------------------------------------------------|--|
| WEATHER                                                                                            | Temperature                     | Humidity                                                                | Wind                     | Precipitation               |                      | Cloud cover                                                           |  |
|                                                                                                    | $\Box$ < 10°C                   | Low                                                                     | Light                    | None                        |                      | □ None - clear                                                        |  |
|                                                                                                    | 11-20°C                         | Medium                                                                  | ☐ Moderate               |                             | showers              | Patchy high cloud                                                     |  |
|                                                                                                    | □ 21-30°C                       | 🗌 High                                                                  | ☐ Heavy                  |                             | rain                 | ☐ Medium cloud cover                                                  |  |
|                                                                                                    | □ >31°C                         |                                                                         |                          |                             |                      | □ Overcast                                                            |  |
| LOCATION                                                                                           | Public Private                  | <b>Location:</b> Cnr Sth<br>Parkins Reef &<br>Tarrangower School<br>Rds | GPSSE                    | Size of proper<br>50 acres  | ty/area              | <b>Notes:</b> other groups have had field days here before            |  |
| TERRAIN AND                                                                                        | Terrain                         | Surface                                                                 | Vegetation               | Notes:                      | Notes:               |                                                                       |  |
| VEGETATION                                                                                         | Flat                            | Little rock                                                             | Grassland                |                             |                      |                                                                       |  |
|                                                                                                    | ☐ Moderate slope                | □ Occasional rock                                                       | Scrub                    |                             |                      |                                                                       |  |
|                                                                                                    | □ Steep slope                   | □ Rocky                                                                 | Open woodlan             | d                           |                      |                                                                       |  |
|                                                                                                    | Combination                     | □ Variable                                                              | Dense woodlar            | nd                          |                      |                                                                       |  |
|                                                                                                    |                                 |                                                                         | □ Combination            |                             |                      |                                                                       |  |
| CACTUS                                                                                             | Density                         | Maturity                                                                | Clumps Water content     |                             | Notes:               |                                                                       |  |
| GROWTH<br>PATTERNS                                                                                 | Sparse                          | ☐ Mainly young                                                          | □ None                   |                             |                      |                                                                       |  |
|                                                                                                    | Medium                          | □ 75% young                                                             | Occasional 🗌 Medium      |                             |                      |                                                                       |  |
|                                                                                                    | □ Dense                         | 50% young                                                               | □ Extensive small High   |                             |                      |                                                                       |  |
|                                                                                                    | □ Combination                   | $\Box$ 25% young                                                        | Extensive large          | e $\Box$ Variable dep       | □ Variable depending |                                                                       |  |
|                                                                                                    |                                 | $\Box$ Mainly mature                                                    | Extensive small          |                             |                      |                                                                       |  |
|                                                                                                    |                                 | -                                                                       | &large                   |                             |                      |                                                                       |  |
| TREATMENT                                                                                          | Name: Roundup                   | Concentration                                                           | <b>Dose:</b> 2-4ml per c | outer Injection             |                      | Notes: 2-4ml per leaf depending on                                    |  |
|                                                                                                    |                                 | 33.5% glyphosate                                                        | wheel                    | □ Spray                     |                      | leaf size                                                             |  |
| VOLUNTEERS                                                                                         | Number: 24                      | Notes: 15 students                                                      |                          |                             |                      |                                                                       |  |
| FOLLOWUP: Total number cacti in monitoring plot = 31Total number cacti treated = 18% treated = 58% |                                 |                                                                         |                          |                             |                      | % treated = 58%                                                       |  |
| <b>Results 1 month</b>                                                                             | 0% Treated cacti                | 18% Treated cacti                                                       | 0% Treated cacti         | 0% Treated cacti            | Notes:               |                                                                       |  |
| Date 18 Dec 2013                                                                                   | unaffected                      | damaged                                                                 | dead                     | regrowing                   |                      |                                                                       |  |
| Results 2 months                                                                                   | 33% Treated cacti               | 34% Treated cacti                                                       | 33% Treated              | 0% Treated cacti            | Notes:               |                                                                       |  |
| Date 20 Jan 2014                                                                                   | unaffected                      | damaged                                                                 | cacti dead               | regrowing                   |                      |                                                                       |  |
| Results 3 months<br>Date 18 Feb 2014                                                               | 33% Treated cacti<br>unaffected | 6% Treated cacti<br>damaged                                             | 39% Treated cacti dead   | 22% Treated cacti regrowing |                      | ncorrectly injected cacti (i.e. stabbed)<br>ed and starting to regrow |  |

## Corner 2

2 months later

Corner 3

2 months later

2 months later