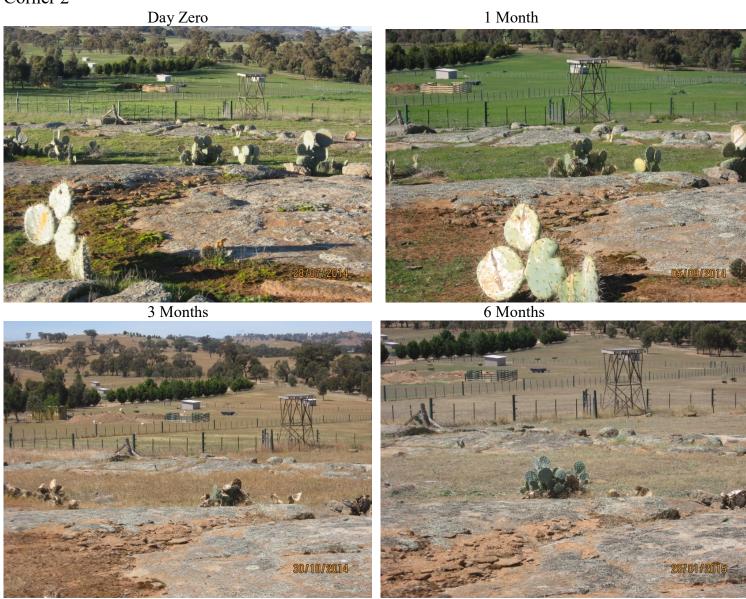

## Corner 2

TCCC FIELD DAY RECORD SHEEET

Date 27/07/2014 Time 12 noon Completed by Lee Mead

| ICCC FIELD D                                                                                         | AT KECOKD SII   |                      | Date 27/07/2014   | ate 2//0//2014 Time 12 noon Completed by Lee Mead |             |                                        |  |
|------------------------------------------------------------------------------------------------------|-----------------|----------------------|-------------------|---------------------------------------------------|-------------|----------------------------------------|--|
| WEATHER                                                                                              | Temperature     | Humidity             | Wind              | <b>Precipitation</b>                              | on          | Cloud cover                            |  |
|                                                                                                      | □<10°C          | Low                  | Light             | None                                              |             | ☐ None - clear                         |  |
|                                                                                                      | 11-20°C         | ☐ Medium             | ☐ Moderate        |                                                   | nal showers | ☐ Patchy high cloud                    |  |
|                                                                                                      | □ 21-30°C       | □ High               | ☐ Heavy           |                                                   | ous rain    | Medium cloud cover                     |  |
|                                                                                                      | □ >31°C         |                      |                   |                                                   |             | Overcast                               |  |
| LOCATION                                                                                             | ☐ Public        | <b>Location name</b> | GPS               | Size of proj                                      | perty/area  | Notes: Heavy infestation, especially   |  |
|                                                                                                      | Private         | David & Robyn        | -37.0040_S        | 120 acres                                         |             | on upper granite hills.                |  |
|                                                                                                      |                 | 220 Whitlocks Rd.    | 143.9823_E        |                                                   |             |                                        |  |
| TERRAIN AND                                                                                          | Terrain         | Surface              | Vegetation        | Notes:                                            |             |                                        |  |
| VEGETATION                                                                                           | Flat            | ☐ Little rock        | Grassland         |                                                   |             |                                        |  |
|                                                                                                      | Moderate slope  | Occasional rock      | ☐ Scrub           |                                                   |             |                                        |  |
|                                                                                                      | ☐ Steep slope   | Rocky                | ☐ Open woodlan    | d                                                 |             |                                        |  |
|                                                                                                      | ☐ Combination   | ☐ Variable           | ☐ Dense woodlar   | nd                                                |             |                                        |  |
|                                                                                                      |                 |                      | ☐ Combination     |                                                   |             |                                        |  |
| CACTUS                                                                                               | Density         | Maturity             | Clumps            | Water cont                                        | ent         | Notes: Many large, medium and small    |  |
| GROWTH                                                                                               | Sparse          | Mainly young         | ☐ None            | ☐ Low                                             |             | plants.                                |  |
| PATTERNS                                                                                             | Medium          | 75% young            | Occasional        | ☐ Medium                                          |             |                                        |  |
|                                                                                                      | ☐ Dense         | ☐ 50% young          | ☐ Extensive sma   | ll High                                           |             |                                        |  |
|                                                                                                      | ☐ Combination   | ☐ 25% young          | ☐ Extensive large | e $\overline{\square}$ Variable                   | depending   |                                        |  |
|                                                                                                      |                 | ☐ Mainly mature      | ☐ Extensive sma   | ll on locati                                      | on          |                                        |  |
|                                                                                                      |                 |                      | &large            |                                                   |             |                                        |  |
| TREATMENT                                                                                            | Name            | Concentration        | Dose              | Injection                                         | n           | Notes: Standard Roundup is 33.5%       |  |
|                                                                                                      | Glyphosate      | 33% as 1:3 in        | 2-4 ml            |                                                   |             | and 2-4ml per leaf depending on leaf   |  |
|                                                                                                      |                 | water                |                   |                                                   |             | size                                   |  |
| VOLUNTEERS Number: 38 Notes                                                                          |                 |                      |                   |                                                   |             |                                        |  |
| FOLLOWUP: Total number cacti in monitoring plot = 56 Total number cacti treated = 52 % treated = 93% |                 |                      |                   |                                                   |             |                                        |  |
| Results 1 month                                                                                      | % Treated cacti | % Treated cacti      | % Treated cacti   | % Treated cacti                                   | Notes:      | Small plants affected more than larger |  |
| Date 5.9.14                                                                                          | unaffected zero | damaged 100%         | dead zero         | regrowing zero                                    | ones        |                                        |  |
| Results 3 months                                                                                     | % Treated cacti | % Treated cacti      | % Treated cacti   | % Treated cacti                                   | Notes: I    | Large ones still not dying             |  |
| Date 30.10.14                                                                                        | unaffected zero | damaged 90%          | dead 10%          | regrowing zero                                    |             |                                        |  |
| Results 6 months                                                                                     | % Treated cacti | % Treated cacti      | % Treated cacti   | % Treated cacti                                   |             | Many larger plants have been damaged   |  |
| Date 26.1.15                                                                                         | unaffected zero | damaged 30%          | dead <b>20%</b>   | regrowing 50%                                     | but not     | killed and are now re-growing.         |  |