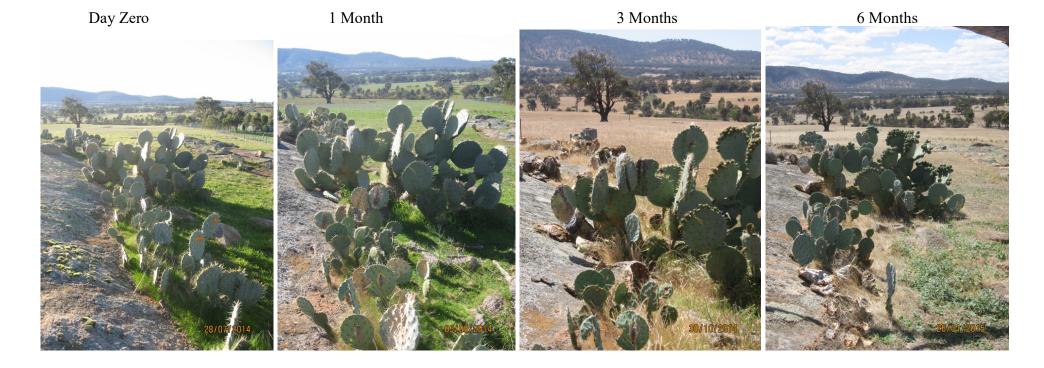

TCCC FIELD DAY RECORD SHEEET

Date 27/07/2014 Time 12 noon Completed by Lee Mead

| ICCC FIELD D                                                                                         | AT KECOKD SII   |                      | Date 27/07/2014   | ate 2//0//2014 Time 12 noon Completed by Lee Mead |             |                                        |  |
|------------------------------------------------------------------------------------------------------|-----------------|----------------------|-------------------|---------------------------------------------------|-------------|----------------------------------------|--|
| WEATHER                                                                                              | Temperature     | Humidity             | Wind              | <b>Precipitation</b>                              | on          | Cloud cover                            |  |
|                                                                                                      | □<10°C          | Low                  | Light             | None                                              |             | ☐ None - clear                         |  |
|                                                                                                      | 11-20°C         | ☐ Medium             | ☐ Moderate        |                                                   | nal showers | ☐ Patchy high cloud                    |  |
|                                                                                                      | □ 21-30°C       | □ High               | ☐ Heavy           |                                                   | ous rain    | Medium cloud cover                     |  |
|                                                                                                      | □ >31°C         |                      |                   |                                                   |             | Overcast                               |  |
| LOCATION                                                                                             | ☐ Public        | <b>Location name</b> | GPS               | Size of proj                                      | perty/area  | Notes: Heavy infestation, especially   |  |
|                                                                                                      | Private         | David & Robyn        | -37.0040_S        | 120 acres                                         |             | on upper granite hills.                |  |
|                                                                                                      |                 | 220 Whitlocks Rd.    | 143.9823_E        |                                                   |             |                                        |  |
| TERRAIN AND                                                                                          | Terrain         | Surface              | Vegetation        | Notes:                                            |             |                                        |  |
| VEGETATION                                                                                           | Flat            | ☐ Little rock        | Grassland         |                                                   |             |                                        |  |
|                                                                                                      | Moderate slope  | Occasional rock      | ☐ Scrub           |                                                   |             |                                        |  |
|                                                                                                      | ☐ Steep slope   | Rocky                | ☐ Open woodlan    | d                                                 |             |                                        |  |
|                                                                                                      | ☐ Combination   | ☐ Variable           | ☐ Dense woodlar   | nd                                                |             |                                        |  |
|                                                                                                      |                 |                      | ☐ Combination     |                                                   |             |                                        |  |
| CACTUS                                                                                               | Density         | Maturity             | Clumps            | Water cont                                        | ent         | Notes: Many large, medium and small    |  |
| GROWTH                                                                                               | Sparse          | Mainly young         | ☐ None            | ☐ Low                                             |             | plants.                                |  |
| PATTERNS                                                                                             | Medium          | 75% young            | Occasional        | ☐ Medium                                          |             |                                        |  |
|                                                                                                      | ☐ Dense         | ☐ 50% young          | ☐ Extensive sma   | ll High                                           |             |                                        |  |
|                                                                                                      | ☐ Combination   | ☐ 25% young          | ☐ Extensive large | e $\overline{\square}$ Variable                   | depending   |                                        |  |
|                                                                                                      |                 | ☐ Mainly mature      | ☐ Extensive sma   | ll on locati                                      | on          |                                        |  |
|                                                                                                      |                 |                      | &large            |                                                   |             |                                        |  |
| TREATMENT                                                                                            | Name            | Concentration        | Dose              | Injection                                         | n           | Notes: Standard Roundup is 33.5%       |  |
|                                                                                                      | Glyphosate      | 33% as 1:3 in        | 2-4 ml            |                                                   |             | and 2-4ml per leaf depending on leaf   |  |
|                                                                                                      |                 | water                |                   |                                                   |             | size                                   |  |
| VOLUNTEERS Number: 38 Notes                                                                          |                 |                      |                   |                                                   |             |                                        |  |
| FOLLOWUP: Total number cacti in monitoring plot = 56 Total number cacti treated = 52 % treated = 93% |                 |                      |                   |                                                   |             |                                        |  |
| Results 1 month                                                                                      | % Treated cacti | % Treated cacti      | % Treated cacti   | % Treated cacti                                   | Notes:      | Small plants affected more than larger |  |
| Date 5.9.14                                                                                          | unaffected zero | damaged 100%         | dead zero         | regrowing zero                                    | ones        |                                        |  |
| Results 3 months                                                                                     | % Treated cacti | % Treated cacti      | % Treated cacti   | % Treated cacti                                   | Notes: I    | Large ones still not dying             |  |
| Date 30.10.14                                                                                        | unaffected zero | damaged 90%          | dead 10%          | regrowing zero                                    |             |                                        |  |
| Results 6 months                                                                                     | % Treated cacti | % Treated cacti      | % Treated cacti   | % Treated cacti                                   |             | Many larger plants have been damaged   |  |
| Date 26.1.15                                                                                         | unaffected zero | damaged 30%          | dead <b>20%</b>   | regrowing 50%                                     | but not     | killed and are now re-growing.         |  |