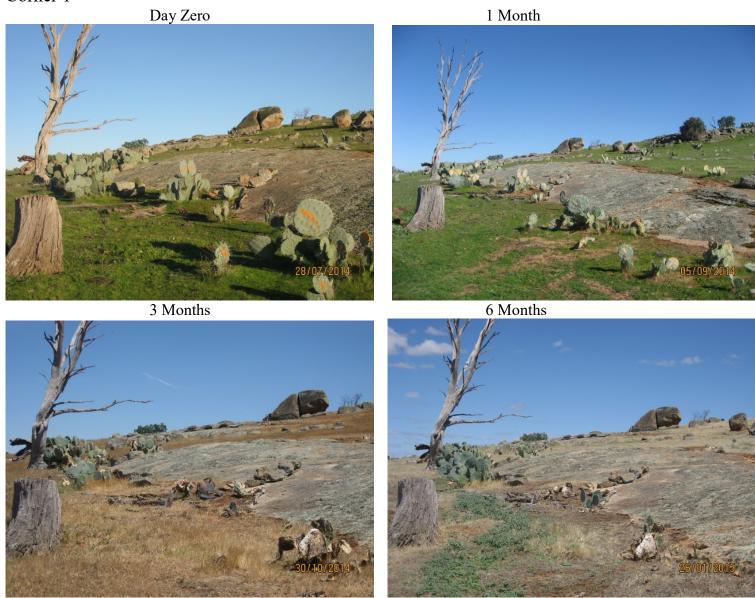

## Corner 1

TCCC FIELD DAY RECORD SHEEET

Date 27/07/2014 Time 12 noon Completed by Lee Mead

| ICCC FIELD D                                                                                         | AT KECOKD SII   |                      | Date 27/07/2014   | ate 2//0//2014 Time 12 noon Completed by Lee Mead |             |                                        |  |
|------------------------------------------------------------------------------------------------------|-----------------|----------------------|-------------------|---------------------------------------------------|-------------|----------------------------------------|--|
| WEATHER                                                                                              | Temperature     | Humidity             | Wind              | <b>Precipitation</b>                              | on          | Cloud cover                            |  |
|                                                                                                      | □<10°C          | Low                  | Light             | None                                              |             | ☐ None - clear                         |  |
|                                                                                                      | 11-20°C         | ☐ Medium             | ☐ Moderate        |                                                   | nal showers | ☐ Patchy high cloud                    |  |
|                                                                                                      | □ 21-30°C       | □ High               | ☐ Heavy           |                                                   | ous rain    | Medium cloud cover                     |  |
|                                                                                                      | □ >31°C         |                      |                   |                                                   |             | Overcast                               |  |
| LOCATION                                                                                             | ☐ Public        | <b>Location name</b> | GPS               | Size of proj                                      | perty/area  | Notes: Heavy infestation, especially   |  |
|                                                                                                      | Private         | David & Robyn        | -37.0040_S        | 120 acres                                         |             | on upper granite hills.                |  |
|                                                                                                      |                 | 220 Whitlocks Rd.    | 143.9823_E        |                                                   |             |                                        |  |
| TERRAIN AND                                                                                          | Terrain         | Surface              | Vegetation        | Notes:                                            |             |                                        |  |
| VEGETATION                                                                                           | Flat            | ☐ Little rock        | Grassland         |                                                   |             |                                        |  |
|                                                                                                      | Moderate slope  | Occasional rock      | ☐ Scrub           |                                                   |             |                                        |  |
|                                                                                                      | ☐ Steep slope   | Rocky                | ☐ Open woodlan    | d                                                 |             |                                        |  |
|                                                                                                      | ☐ Combination   | ☐ Variable           | ☐ Dense woodlar   | nd                                                |             |                                        |  |
|                                                                                                      |                 |                      | ☐ Combination     |                                                   |             |                                        |  |
| CACTUS                                                                                               | Density         | Maturity             | Clumps            | Water cont                                        | ent         | Notes: Many large, medium and small    |  |
| GROWTH                                                                                               | Sparse          | Mainly young         | ☐ None            | ☐ Low                                             |             | plants.                                |  |
| PATTERNS                                                                                             | Medium          | 75% young            | Occasional        | ☐ Medium                                          |             |                                        |  |
|                                                                                                      | ☐ Dense         | ☐ 50% young          | ☐ Extensive sma   | ll High                                           |             |                                        |  |
|                                                                                                      | ☐ Combination   | ☐ 25% young          | ☐ Extensive large | e $\overline{\square}$ Variable                   | depending   |                                        |  |
|                                                                                                      |                 | ☐ Mainly mature      | ☐ Extensive sma   | ll on locati                                      | on          |                                        |  |
|                                                                                                      |                 |                      | &large            |                                                   |             |                                        |  |
| TREATMENT                                                                                            | Name            | Concentration        | Dose              | Injection                                         | n           | Notes: Standard Roundup is 33.5%       |  |
|                                                                                                      | Glyphosate      | 33% as 1:3 in        | 2-4 ml            |                                                   |             | and 2-4ml per leaf depending on leaf   |  |
|                                                                                                      |                 | water                |                   |                                                   |             | size                                   |  |
| VOLUNTEERS Number: 38 Notes                                                                          |                 |                      |                   |                                                   |             |                                        |  |
| FOLLOWUP: Total number cacti in monitoring plot = 56 Total number cacti treated = 52 % treated = 93% |                 |                      |                   |                                                   |             |                                        |  |
| Results 1 month                                                                                      | % Treated cacti | % Treated cacti      | % Treated cacti   | % Treated cacti                                   | Notes:      | Small plants affected more than larger |  |
| Date 5.9.14                                                                                          | unaffected zero | damaged 100%         | dead zero         | regrowing zero                                    | ones        |                                        |  |
| Results 3 months                                                                                     | % Treated cacti | % Treated cacti      | % Treated cacti   | % Treated cacti                                   | Notes: I    | Large ones still not dying             |  |
| Date 30.10.14                                                                                        | unaffected zero | damaged 90%          | dead 10%          | regrowing zero                                    |             |                                        |  |
| Results 6 months                                                                                     | % Treated cacti | % Treated cacti      | % Treated cacti   | % Treated cacti                                   |             | Many larger plants have been damaged   |  |
| Date 26.1.15                                                                                         | unaffected zero | damaged 30%          | dead <b>20%</b>   | regrowing 50%                                     | but not     | killed and are now re-growing.         |  |