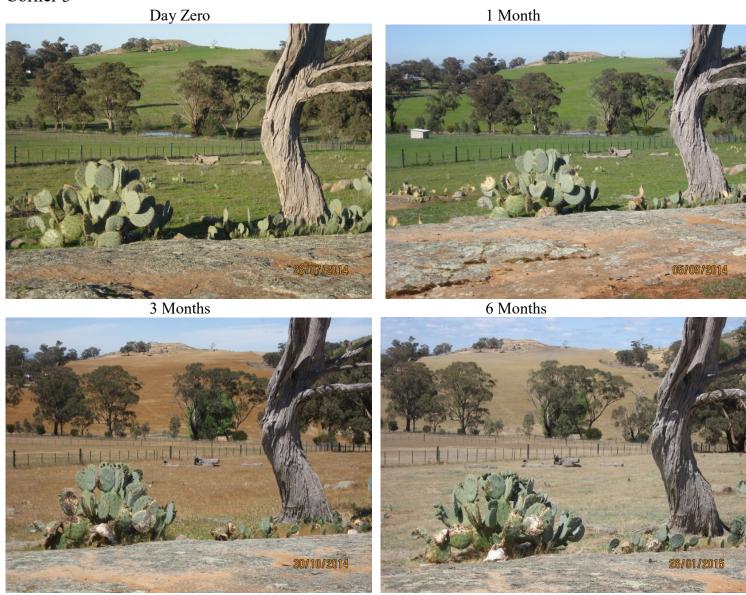

## Corner 3

Corner 4

TCCC FIELD DAY RECORD SHEEET

Date 27/07/2014 Time 12 noon Completed by Lee Mead

| ICCC FIELD D                                                                                         | AT KECOKD SII   |                      | Date 27/07/2014   | ate 2//0//2014 Time 12 noon Completed by Lee Mead |             |                                        |  |
|------------------------------------------------------------------------------------------------------|-----------------|----------------------|-------------------|---------------------------------------------------|-------------|----------------------------------------|--|
| WEATHER                                                                                              | Temperature     | Humidity             | Wind              | <b>Precipitation</b>                              | on          | Cloud cover                            |  |
|                                                                                                      | □<10°C          | Low                  | Light             | None                                              |             | ☐ None - clear                         |  |
|                                                                                                      | 11-20°C         | ☐ Medium             | ☐ Moderate        |                                                   | nal showers | ☐ Patchy high cloud                    |  |
|                                                                                                      | □ 21-30°C       | □ High               | ☐ Heavy           |                                                   | ous rain    | Medium cloud cover                     |  |
|                                                                                                      | □ >31°C         |                      |                   |                                                   |             | Overcast                               |  |
| LOCATION                                                                                             | ☐ Public        | <b>Location name</b> | GPS               | Size of proj                                      | perty/area  | Notes: Heavy infestation, especially   |  |
|                                                                                                      | Private         | David & Robyn        | -37.0040_S        | 120 acres                                         |             | on upper granite hills.                |  |
|                                                                                                      |                 | 220 Whitlocks Rd.    | 143.9823_E        |                                                   |             |                                        |  |
| TERRAIN AND                                                                                          | Terrain         | Surface              | Vegetation        | Notes:                                            |             |                                        |  |
| VEGETATION                                                                                           | Flat            | ☐ Little rock        | Grassland         |                                                   |             |                                        |  |
|                                                                                                      | Moderate slope  | Occasional rock      | ☐ Scrub           |                                                   |             |                                        |  |
|                                                                                                      | ☐ Steep slope   | Rocky                | ☐ Open woodlan    | d                                                 |             |                                        |  |
|                                                                                                      | ☐ Combination   | ☐ Variable           | ☐ Dense woodlar   | nd                                                |             |                                        |  |
|                                                                                                      |                 |                      | ☐ Combination     |                                                   |             |                                        |  |
| CACTUS                                                                                               | Density         | Maturity             | Clumps            | Water cont                                        | ent         | Notes: Many large, medium and small    |  |
| GROWTH                                                                                               | Sparse          | Mainly young         | ☐ None            | ☐ Low                                             |             | plants.                                |  |
| PATTERNS                                                                                             | Medium          | 75% young            | Occasional        | ☐ Medium                                          |             |                                        |  |
|                                                                                                      | ☐ Dense         | ☐ 50% young          | ☐ Extensive sma   | ll High                                           |             |                                        |  |
|                                                                                                      | ☐ Combination   | ☐ 25% young          | ☐ Extensive large | e $\overline{\square}$ Variable                   | depending   |                                        |  |
|                                                                                                      |                 | ☐ Mainly mature      | ☐ Extensive sma   | ll on locati                                      | on          |                                        |  |
|                                                                                                      |                 |                      | &large            |                                                   |             |                                        |  |
| TREATMENT                                                                                            | Name            | Concentration        | Dose              | Injection                                         | n           | Notes: Standard Roundup is 33.5%       |  |
|                                                                                                      | Glyphosate      | 33% as 1:3 in        | 2-4 ml            |                                                   |             | and 2-4ml per leaf depending on leaf   |  |
|                                                                                                      |                 | water                |                   |                                                   |             | size                                   |  |
| VOLUNTEERS Number: 38 Notes                                                                          |                 |                      |                   |                                                   |             |                                        |  |
| FOLLOWUP: Total number cacti in monitoring plot = 56 Total number cacti treated = 52 % treated = 93% |                 |                      |                   |                                                   |             |                                        |  |
| Results 1 month                                                                                      | % Treated cacti | % Treated cacti      | % Treated cacti   | % Treated cacti                                   | Notes:      | Small plants affected more than larger |  |
| Date 5.9.14                                                                                          | unaffected zero | damaged 100%         | dead zero         | regrowing zero                                    | ones        |                                        |  |
| Results 3 months                                                                                     | % Treated cacti | % Treated cacti      | % Treated cacti   | % Treated cacti                                   | Notes: I    | Large ones still not dying             |  |
| Date 30.10.14                                                                                        | unaffected zero | damaged 90%          | dead 10%          | regrowing zero                                    |             |                                        |  |
| Results 6 months                                                                                     | % Treated cacti | % Treated cacti      | % Treated cacti   | % Treated cacti                                   |             | Many larger plants have been damaged   |  |
| Date 26.1.15                                                                                         | unaffected zero | damaged 30%          | dead <b>20%</b>   | regrowing 50%                                     | but not     | killed and are now re-growing.         |  |