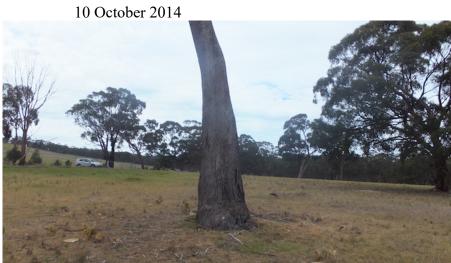

TCCC FIELD DAY RECORD SHEEET Date: 31/8/2014 Time 10.30 - 12.30 Completed by Tony Kane

| WEATHER                      | Temperature               | Humidity           | Wind               | Wind   I      |                      |                | Cloud cover                             |
|------------------------------|---------------------------|--------------------|--------------------|---------------|----------------------|----------------|-----------------------------------------|
|                              |                           | Low                |                    |               | □ None               | ☐ None - clear |                                         |
|                              | □ 11-20°C                 | ☐ Medium           |                    | ☐ Moderate    |                      | nowers         | ☐ Patchy high cloud                     |
|                              | □ 21-30°C                 | ☐_High             |                    | ☐ Heavy       |                      | ain            | ☐ Medium cloud cover                    |
|                              | □ >31°C                   |                    |                    |               |                      | ulli           | Overcast                                |
| LOCATION                     | ☐ Public                  | Location name      | GPS                | GPS           |                      | y/area         | Notes:                                  |
|                              |                           | Goughs Range Road  | 37.042 S           |               | Area treated app     |                | 110005                                  |
|                              | ☐ Private                 |                    | 144.034 E          |               | hectares (acres)     |                |                                         |
| TERRAIN AND                  | Terrain                   | Surface            | Vegetation         |               | Notes:               |                |                                         |
| VEGETATION                   | $\Box$ Flat               | Little rock        | ☐ <u>Grassland</u> |               |                      |                |                                         |
|                              | ☐ Moderate slope          | ☐ Occasional rock  | ☐ Scrub            |               |                      |                |                                         |
|                              | ☐ Steep slope ☐ Rocky ☐ O |                    | ☐ Open wood        | land          |                      |                |                                         |
|                              | ☐ Combination             | ☐ Variable         | ☐ Dense            |               |                      |                |                                         |
|                              |                           |                    | woodland           |               |                      |                |                                         |
|                              | ☐ Combination             |                    | n                  | Water content |                      |                |                                         |
| CACTUS<br>GROWTH<br>PATTERNS | Density                   | Maturity           | Clumps             | 1 1           |                      |                | Notes:                                  |
|                              | Sparse Sparse             | ☐ Mainly young     | None None          | None None     |                      |                |                                         |
|                              | ☐ Medium                  | ☐ <u>75% young</u> |                    |               | ☐ <u>Medium</u>      |                |                                         |
|                              | ☐ Dense                   | ☐ 50% young        | ☐ Extensive s      | mall          | ☐ High               |                |                                         |
|                              | ☐ Combination             | ☐ 25% young        | ☐ Extensive large  |               | ☐ Variable depending |                |                                         |
|                              |                           | ☐ Mainly mature    | ☐ Extensive small  |               | on location          |                |                                         |
|                              |                           |                    | &large             |               |                      |                |                                         |
| TREATMENT                    | Name                      | Concentration      | Dose               |               | ☐ <u>Injection</u>   |                | Notes: Standard Roundup is 33.5% and 2- |
|                              | Glyphosate –<br>Roundup   | 33.5% glyphosate   | 2-4 ml per p       | oad           |                      |                | 4ml per leaf depending on leaf size     |
| VOLUNTEERS                   | Number: 24                | Notes              |                    |               |                      |                |                                         |
| , ozertizens                 | FOLLOWUP                  |                    |                    |               |                      |                |                                         |
| Results 1 month<br>Date      | 0% Unaffected             | 40% Damaged 6      | 60% Dead 0%        |               | Regrowing Notes:     |                | Follow up 10 October 2014               |
| Results 3 months<br>Date     | 0% Unaffected             | 0% Damaged 1       | 00% Dead 0% I      |               | Regrowing Notes: F   |                | follow up 30 November 2014              |
| Results 6 months Date        | Unaffected                | Damaged [          | ead Reg            |               | rowing Notes: N      |                | To 6 month follow up.                   |