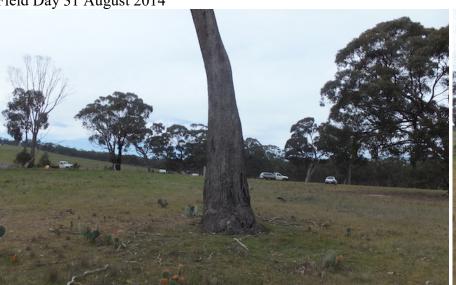

TCCC FIELD DAY RECORD SHEEET Date: 31/8/2014 Time 10.30 - 12.30 Completed by Tony Kane

| WEATHER                      | Temperature               | Humidity           | Wind               | Wind   I      |                      |                | Cloud cover                             |
|------------------------------|---------------------------|--------------------|--------------------|---------------|----------------------|----------------|-----------------------------------------|
|                              |                           | Low                |                    |               | □ None               | ☐ None - clear |                                         |
|                              | □ 11-20°C                 | ☐ Medium           |                    | ☐ Moderate    |                      | nowers         | ☐ Patchy high cloud                     |
|                              | □ 21-30°C                 | ☐_High             |                    | ☐ Heavy       |                      | ain            | ☐ Medium cloud cover                    |
|                              | □ >31°C                   |                    |                    |               |                      | ulli           | Overcast                                |
| LOCATION                     | ☐ Public                  | Location name      | GPS                | GPS           |                      | y/area         | Notes:                                  |
|                              |                           | Goughs Range Road  | 37.042 S           |               | Area treated app     |                | 110005                                  |
|                              | ☐ Private                 |                    | 144.034 E          |               | hectares (acres)     |                |                                         |
| TERRAIN AND                  | Terrain                   | Surface            | Vegetation         |               | Notes:               |                |                                         |
| VEGETATION                   | $\Box$ Flat               | Little rock        | ☐ <u>Grassland</u> |               |                      |                |                                         |
|                              | ☐ Moderate slope          | ☐ Occasional rock  | ☐ Scrub            |               |                      |                |                                         |
|                              | ☐ Steep slope ☐ Rocky ☐ O |                    | ☐ Open wood        | land          |                      |                |                                         |
|                              | ☐ Combination             | ☐ Variable         | ☐ Dense            |               |                      |                |                                         |
|                              |                           |                    | woodland           |               |                      |                |                                         |
|                              | ☐ Combination             |                    | n                  | Water content |                      |                |                                         |
| CACTUS<br>GROWTH<br>PATTERNS | Density                   | Maturity           | Clumps             | 1 1           |                      |                | Notes:                                  |
|                              | Sparse Sparse             | ☐ Mainly young     | None None          | None None     |                      |                |                                         |
|                              | ☐ Medium                  | ☐ <u>75% young</u> |                    |               | ☐ <u>Medium</u>      |                |                                         |
|                              | ☐ Dense                   | ☐ 50% young        | ☐ Extensive s      | mall          | ☐ High               |                |                                         |
|                              | ☐ Combination             | ☐ 25% young        | ☐ Extensive large  |               | ☐ Variable depending |                |                                         |
|                              |                           | ☐ Mainly mature    | ☐ Extensive small  |               | on location          |                |                                         |
|                              |                           |                    | &large             |               |                      |                |                                         |
| TREATMENT                    | Name                      | Concentration      | Dose               |               | ☐ <u>Injection</u>   |                | Notes: Standard Roundup is 33.5% and 2- |
|                              | Glyphosate –<br>Roundup   | 33.5% glyphosate   | 2-4 ml per p       | oad           |                      |                | 4ml per leaf depending on leaf size     |
| VOLUNTEERS                   | Number: 24                | Notes              |                    |               |                      |                |                                         |
| , ozertizens                 | FOLLOWUP                  |                    |                    |               |                      |                |                                         |
| Results 1 month<br>Date      | 0% Unaffected             | 40% Damaged 6      | 60% Dead 0%        |               | Regrowing Notes:     |                | Follow up 10 October 2014               |
| Results 3 months<br>Date     | 0% Unaffected             | 0% Damaged 1       | 00% Dead 0% I      |               | Regrowing Notes: F   |                | follow up 30 November 2014              |
| Results 6 months Date        | Unaffected                | Damaged [          | ead Reg            |               | rowing Notes: N      |                | To 6 month follow up.                   |