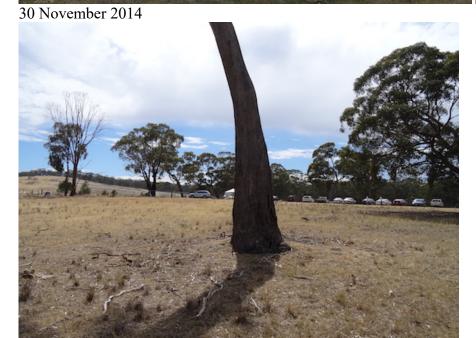

TCCC FIELD DAY RECORD SHEEET Date: 31/8/2014 Time 10.30 - 12.30 Completed by Tony Kane

| WEATHER                      | Temperature               | Humidity           | Wind               | Wind   I      |                      |                | Cloud cover                             |
|------------------------------|---------------------------|--------------------|--------------------|---------------|----------------------|----------------|-----------------------------------------|
|                              |                           | Low                |                    |               | □ None               | ☐ None - clear |                                         |
|                              | □ 11-20°C                 | ☐ Medium           |                    | ☐ Moderate    |                      | nowers         | ☐ Patchy high cloud                     |
|                              | □ 21-30°C                 | ☐_High             |                    | ☐ Heavy       |                      | ain            | ☐ Medium cloud cover                    |
|                              | □ >31°C                   |                    |                    |               |                      | ulli           | Overcast                                |
| LOCATION                     | ☐ Public                  | Location name      | GPS                | GPS           |                      | y/area         | Notes:                                  |
|                              |                           | Goughs Range Road  | 37.042 S           |               | Area treated app     |                | 110005                                  |
|                              | ☐ Private                 |                    | 144.034 E          |               | hectares (acres)     |                |                                         |
| TERRAIN AND                  | Terrain                   | Surface            | Vegetation         |               | Notes:               |                |                                         |
| VEGETATION                   | $\Box$ Flat               | Little rock        | ☐ <u>Grassland</u> |               |                      |                |                                         |
|                              | ☐ Moderate slope          | ☐ Occasional rock  | ☐ Scrub            |               |                      |                |                                         |
|                              | ☐ Steep slope ☐ Rocky ☐ O |                    | ☐ Open wood        | land          |                      |                |                                         |
|                              | ☐ Combination             | ☐ Variable         | ☐ Dense            |               |                      |                |                                         |
|                              |                           |                    | woodland           |               |                      |                |                                         |
|                              | ☐ Combination             |                    | n                  | Water content |                      |                |                                         |
| CACTUS<br>GROWTH<br>PATTERNS | Density                   | Maturity           | Clumps             | 1 1           |                      |                | Notes:                                  |
|                              | Sparse Sparse             | ☐ Mainly young     | None None          | None None     |                      |                |                                         |
|                              | ☐ Medium                  | ☐ <u>75% young</u> |                    |               | ☐ <u>Medium</u>      |                |                                         |
|                              | ☐ Dense                   | ☐ 50% young        | ☐ Extensive s      | mall          | ☐ High               |                |                                         |
|                              | ☐ Combination             | ☐ 25% young        | ☐ Extensive large  |               | ☐ Variable depending |                |                                         |
|                              |                           | ☐ Mainly mature    | ☐ Extensive small  |               | on location          |                |                                         |
|                              |                           |                    | &large             |               |                      |                |                                         |
| TREATMENT                    | Name                      | Concentration      | Dose               |               | ☐ <u>Injection</u>   |                | Notes: Standard Roundup is 33.5% and 2- |
|                              | Glyphosate –<br>Roundup   | 33.5% glyphosate   | 2-4 ml per p       | oad           |                      |                | 4ml per leaf depending on leaf size     |
| VOLUNTEERS                   | Number: 24                | Notes              |                    |               |                      |                |                                         |
| , ozertizens                 | FOLLOWUP                  |                    |                    |               |                      |                |                                         |
| Results 1 month<br>Date      | 0% Unaffected             | 40% Damaged 6      | 60% Dead 0%        |               | Regrowing Notes:     |                | Follow up 10 October 2014               |
| Results 3 months<br>Date     | 0% Unaffected             | 0% Damaged 1       | 00% Dead 0% I      |               | Regrowing Notes: F   |                | follow up 30 November 2014              |
| Results 6 months Date        | Unaffected                | Damaged [          | ead Reg            |               | rowing Notes: N      |                | To 6 month follow up.                   |