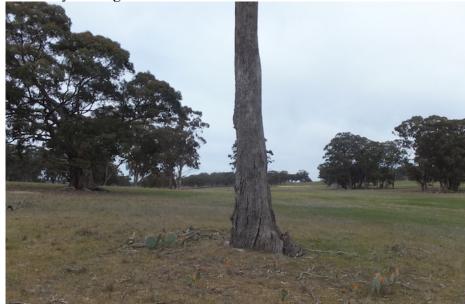

TCCC FIELD DAY RECORD SHEEET Date: 31/8/2014 Time 10.30 - 12.30 Completed by Tony Kane

| WEATHER                      | Temperature               | Humidity           | Wind               | Wind   I      |                      |                | Cloud cover                             |
|------------------------------|---------------------------|--------------------|--------------------|---------------|----------------------|----------------|-----------------------------------------|
|                              |                           | Low                |                    |               | □ None               | ☐ None - clear |                                         |
|                              | □ 11-20°C                 | ☐ Medium           |                    | ☐ Moderate    |                      | nowers         | ☐ Patchy high cloud                     |
|                              | □ 21-30°C                 | ☐_High             |                    | ☐ Heavy       |                      | ain            | ☐ Medium cloud cover                    |
|                              | □ >31°C                   |                    |                    |               |                      | ulli           | Overcast                                |
| LOCATION                     | ☐ Public                  | Location name      | GPS                | GPS           |                      | y/area         | Notes:                                  |
|                              |                           | Goughs Range Road  | 37.042 S           |               | Area treated app     |                | 110005                                  |
|                              | ☐ Private                 |                    | 144.034 E          |               | hectares (acres)     |                |                                         |
| TERRAIN AND                  | Terrain                   | Surface            | Vegetation         |               | Notes:               |                |                                         |
| VEGETATION                   | $\Box$ Flat               | Little rock        | ☐ <u>Grassland</u> |               |                      |                |                                         |
|                              | ☐ Moderate slope          | ☐ Occasional rock  | ☐ Scrub            |               |                      |                |                                         |
|                              | ☐ Steep slope ☐ Rocky ☐ O |                    | ☐ Open wood        | land          |                      |                |                                         |
|                              | ☐ Combination             | ☐ Variable         | ☐ Dense            |               |                      |                |                                         |
|                              |                           |                    | woodland           |               |                      |                |                                         |
|                              | ☐ Combination             |                    | n                  | Water content |                      |                |                                         |
| CACTUS<br>GROWTH<br>PATTERNS | Density                   | Maturity           | Clumps             | 1 1           |                      |                | Notes:                                  |
|                              | Sparse Sparse             | ☐ Mainly young     | None None          | None None     |                      |                |                                         |
|                              | ☐ Medium                  | ☐ <u>75% young</u> |                    |               | ☐ <u>Medium</u>      |                |                                         |
|                              | ☐ Dense                   | ☐ 50% young        | ☐ Extensive s      | mall          | ☐ High               |                |                                         |
|                              | ☐ Combination             | ☐ 25% young        | ☐ Extensive large  |               | ☐ Variable depending |                |                                         |
|                              |                           | ☐ Mainly mature    | ☐ Extensive small  |               | on location          |                |                                         |
|                              |                           |                    | &large             |               |                      |                |                                         |
| TREATMENT                    | Name                      | Concentration      | Dose               |               | ☐ <u>Injection</u>   |                | Notes: Standard Roundup is 33.5% and 2- |
|                              | Glyphosate –<br>Roundup   | 33.5% glyphosate   | 2-4 ml per p       | oad           |                      |                | 4ml per leaf depending on leaf size     |
| VOLUNTEERS                   | Number: 24                | Notes              |                    |               |                      |                |                                         |
| , ozertizens                 | FOLLOWUP                  |                    |                    |               |                      |                |                                         |
| Results 1 month<br>Date      | 0% Unaffected             | 40% Damaged 6      | 60% Dead 0%        |               | Regrowing Notes:     |                | Follow up 10 October 2014               |
| Results 3 months<br>Date     | 0% Unaffected             | 0% Damaged 1       | 00% Dead 0% I      |               | Regrowing Notes: F   |                | follow up 30 November 2014              |
| Results 6 months Date        | Unaffected                | Damaged [          | ead Reg            |               | rowing Notes: N      |                | To 6 month follow up.                   |